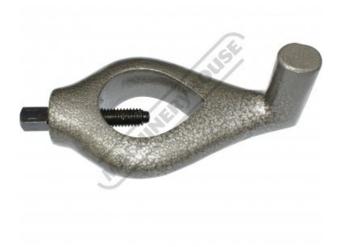

## L081 - Lathe Carrier 38mm (Bent Tail)

22 - 38mm

\$50.00 \$55.00

| ORDER CODE: | L081      |
|-------------|-----------|
| Size (mm):  | 22 - 38   |
| Type:       | Bent Tail |

## Description

A lathe carrier, also known as a lathe dog, is used to clamp around the work piece to drive it when it is turned between centre's on a lathe.

A carrier is also often used on a dividing heads where the workpiece is rotated between centre's.

## **Features**

- Manufactured from malleable iron
- Square head bolt clamp screw
- Baked enamel finish