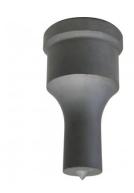

| Ø17.2 |
| Pack Quantity (No.):     |         | 1     |

**Ex GST** 







## **Description**

Punch and Dies are Manufactured by Sunrise in Taiwan using Hi -Grade Tool Steel imported from Japan.

The manufacturing process involves machining via hi tech CNC machines lathes & mills, vacuum heat treatment with multiple tempering at high temperatures before a final quality inspection/testing process all of which ensures an accurate, precise, durable & stable product.

## **Optional Accessories**

· Other sizes and shapes available on request



**Product Brochure For P717B** 

Sydney: (02) 9890 9111 Brisbane: (07) 3715 2200 Melbourne: (03) 9212 4422 Perth: (08) 9373 9999

sales@machineryhouse.com.au www.machineryhouse.com.au

## **Recommended Accessories**

P717 Ø17mm Round Punch - RPN1