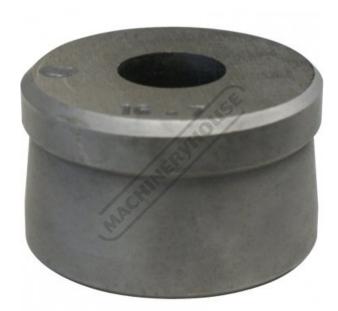

## P717B - Ø17.2mm Round Die - RDN1

Hi -Grade Tool Steel Imported From Japan

| \$50.00                  | \$55.00 |       |
|--------------------------|---------|-------|
| ORDER CODE:              |         | P717B |
| MODEL:                   |         | RDN1  |
| Type:                    |         | Die   |
| Punch Diameter (D) (mm): |         | ~     |
| Die Diameter (D) (mm):   |         | Ø17.2 |
| Pack Quantity (No.):     |         | 1     |