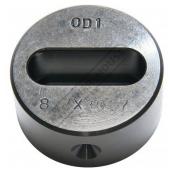

# P6012 - 8.7 x 30.7mm Slotted Die

Hi -Grade Tool Steel Imported From Japan Ø45mm Outside Body Diameter

| Back In Stock Soon |   |
|--------------------|---|
| Ex GS              | т |

| \$100.00                               | \$110.00          |
|----------------------------------------|-------------------|
| ORDER CODE:                            | P6012             |
| Shape - Type:                          | Slotted Die - 0D1 |
| Square or Slot Hole Size (W x L) (mm): | 8.7 x 30.7        |
| Punch Locating Diameter x Length       | ~                 |

#### **Specific Features**

Bottom View