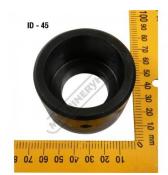

### **Optional Accessories**

Please Note: Slotted die requires a Die Adaptor Sleeve (PP705) & Spacer Ring (PP0016) to fit on current Sunrise machines

#### **Recommended Accessories**

P6011 8 x 30mm Slotted Punch PP705 DIE REDUCING BUSH