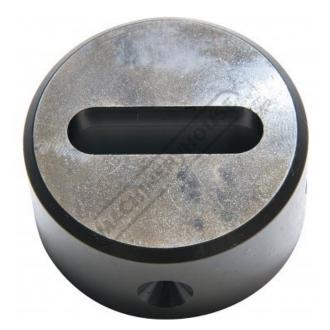

# P6012 - 8.7 x 30.7mm Slotted Die

Hi -Grade Tool Steel Imported From Japan Ø45mm Outside Body Diameter

| Back In Stock Soon |   |
|--------------------|---|
| Ex GS              | т |

| \$100.00                               | \$110.00          |
|----------------------------------------|-------------------|
| ORDER CODE:                            | P6012             |
| Shape - Type:                          | Slotted Die - 0D1 |
| Square or Slot Hole Size (W x L) (mm): | 8.7 x 30.7        |
| Punch Locating Diameter x Length       | ~                 |

Inc GST

Ø45 x 22.5mm

(mm): Die Outside Body Diameter x Height (mm):

SUNRISE

### Description

Punch and Dies are Manufactured by Sunrise in Taiwan using Hi -Grade Tool Steel imported from Japan. The manufacturing process involves machining via hi tech CNC machines lathes & mills, vacuum heat treatment with multiple tempering at high temperatures before a final quality inspection/testing process all of which ensures an accurate, precise, durable & stable product.