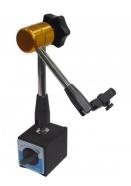

Stem for Dial Test Indicators

Q2184 Stem for Dial Test Indicators

M050 Magnetic Base - Standard

M051 Magnetic Base - Deluxe - One Lock

Q430

Magnetic Base - Small

Sydney: (02) 9890 9111 Brisbane: (07) 3715 2200 Melbourne: (03) 9212 4422 Perth: (08) 9373 9999