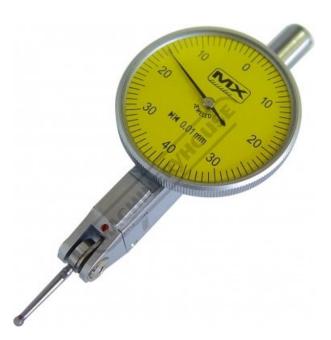

# 34-217 - Dial Test Indicator - Metric

Jewel Movement - Measuring In Both Directions 0 - 0.8mm Travel

| Ψ            | ¥         |
|--------------|-----------|
| ORDER CODE:  | Q217      |
| Range:       | 0 - 0.8mm |
| Graduations: | 0.01mm    |
| A (mm):      | 26.35     |
| B (mm):      | 18.35     |
| B1 (mm):     | ~         |
| C (mm):      | 16.5      |
| D (mm):      | Ø37       |
| d (mm):      | 6/8       |
| E (mm):      | 44        |
| F (mm):      | 39.75     |
| G (mm):      | ~         |
| H (mm):      | ~         |
| I (mm):      | ~         |
| J:           | ~         |
| K (mm):      | ~         |
| L (mm):      | 16.5      |
| L1 (mm):     | ~         |
|              |           |

#### **Features**

The dial test indicator is ideally suited for all kinds of comparative measurements in the workshop and inspection room It also can be used together with machine tools, apparatus and other measuring devices - Steel ball end Jewel movement - measuring in both directions