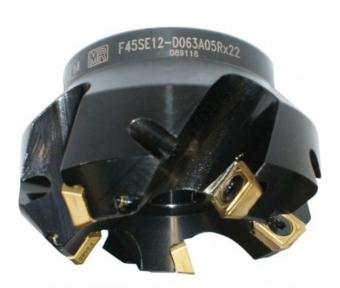

# F45SE12-D63 - Face Mill 45° - Super High-Rake

Ø63mm Insert tip not included

## **Back In Stock Soon**

Ex GST Inc GST \$140.00 \$154.00

| ORDER CODE:                  | M516        |
|------------------------------|-------------|
| MODEL:                       | F45SE12-D63 |
| Cutter Approach Angle (deg): | 45°         |
| D (mm):                      | 63          |
| D1 (mm):                     | 77          |
| H (mm):                      | 40          |
| d (lowercase):               | 22mm        |
| Drawbar Thread:              | ~           |
| Number of Inserts (No.):     | 5           |
| Replacement Insert Tips:     | (L065)      |
| Nett Weight (kg):            | 0.95        |
|                              |             |

# **Description**

SUPER HIGH-RAKE FACE MILL - 63mm x 45° Use carbide inserts (ISO) SEKT1204 (L065) NOTE: Carbide Inserts not included

#### **Features**

- Suitable for low horsepower machines where rapid metal removal is required.
- · Suitable for steel, cast iron and non-ferrous metals
- Positive rake