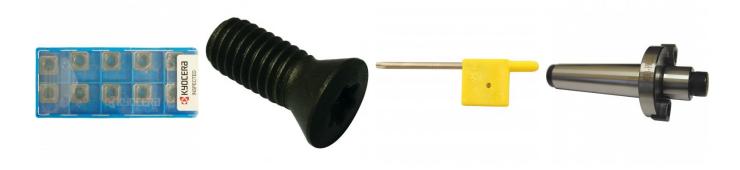

### **Recommended Accessories**

L065

KYOCERA Carbide Inserts - Milling

ML090

Cutter Part - Screw

L538

Key to Suit Tool Holder

M562