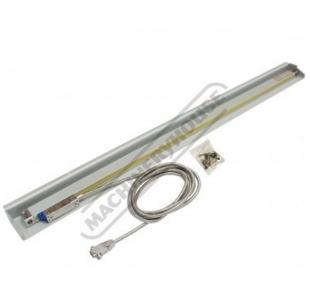

# D736 - 1000mm Easson Digital Readout Scale

VS10 Standard Scale 5µm Resolution

\$275.00 \$250.00 ORDER CODE: D736 Type: VS10 Standard Scale Travel - Maximum (mm): 1000 Overall Length (L) (mm): 1146 Scale Resolution (µm): 5 Scale Accuracy (µm): ±10

#### Description

Easson VS series Glass Grating Linear Transducer: EASSON - Always committed to Quality, Technology & Innovation

#### **Features**

- DOUBLE SEAL DESIGNED SCALES:
- The plastic seals of the transducer use an innovative material to offer superior oil resistance, high elastic recovery properties and durability, carefully designed lip geometry offer low slide resistance.
- 100% LASER CALIBRATION:
- All glass grating transducers are individually inspected and calibrated by our in-house laser calibrator to ensure accuracy complies 100% with the specifications.
- ADVANCED OPTICAL MEASURING SYSTEM:
- The slide carrier of the VS series scales, use a five bearing design for optical grating linear transducer which has been proven as the most reliable system design in today's market.
- The glass grating slide-ways are lapped, and JIS standard P5 grade bearings are used to achieve smooth and accurate movement and long working life.
- An easy-to-follow D.I.Y. Installation Manual is supplied with each system, complete with illustrations and mounting brackets.