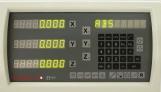

#### **Recommended Accessories**

D7142

2-Axis Digital Readout Counter - 1µm or 5µm

D7143

3-Axis Digital Readout Counter - 1µm or 5µm

D709

Easson Scales - Extension Cable

D710