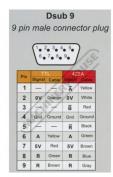

### **Specific Features**

Dsub9 Wiring Diagram

**DIY Installation** 

Parts

Close Up