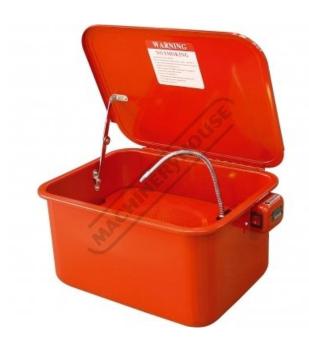

## APW-22 - Auto Parts Washer

22 Litre Tank Capacity Bench Model

\$100.00 \$110.00

**Ex GST** 

| MODEL: APW-<br>Type: Bench Mod              |     |
|---------------------------------------------|-----|
| Type: Bench Mod                             | -22 |
|                                             | del |
| Tank Capacity (Litre):                      | 22  |
| Fluid Capacity (Litre):                     | 12  |
| Pump Capacity (L/hr): 1                     | 13  |
| Tank Size (L x W x D) (mm): 398 x 298 x 2   | 10  |
| Floor Space (L x W x H) (mm): 460 x 340 x 5 | 45  |
| Voltage (V):                                | 40  |
| Nett Weight (kg):                           | 7.5 |

## **Description**

**BENCH TYPE** Ideal for cleaning all types of parts

## **Features**

- This portable fluid tank features a removable shelf, a sealed recirculating motor and a flexible hose The 240V pump provides a flow of approximately 113 Litres/hour
- 12 Litre fluid capacity
- Flexible fluid nozzle Tank size 398 x 298 x 210mm