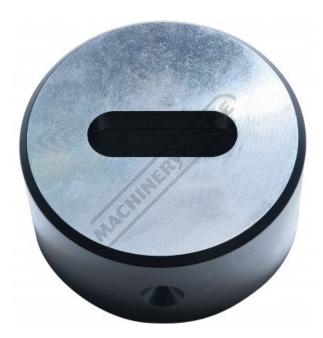

## P6039 - 11.2 x 31.2mm Slotted Die

Hi -Grade Tool Steel Imported From Japan Ø60mm Outside Body Diameter

# Please Call

| P6039             |
|-------------------|
| Slotted Die - 0D2 |
| 11.2 x 31.2       |
| ~                 |
| Ø60 x 32mm        |
|                   |

### Description

Punch and Dies are Manufactured by Sunrise in Taiwan using Hi -Grade Tool Steel imported from Japan.

The manufacturing process involves machining via hi tech CNC machines lathes & mills, vacuum heat treatment with multiple tempering at high temperatures before a final quality inspection/testing process all of which ensures an accurate, precise, durable & stable product.