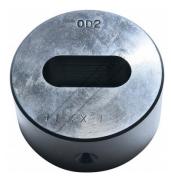

achining via hi tech CNC machines lathes & mills, vacuum heat treatment with multiple tempering at high temperatures before a final quality inspection/testing process all of which ensures an accurate, precise, durable & stable product.

#### **Features**

- PLEASE NOTE FOLLOWING RECOMMENDATIONS WHEN SELECTING DIE CLEARANCE:
- Material Thickness 2 ~ 4mm = Die Clearance 0.2mm
- Material Thickness 4 ~ 9.5mm = Die Clearance 0.7mm
- Material Thickness 10 ~ 14.5mm = Die Clearance 1.2mm Material Thickness 15 ~ 19.5mm = Die Clearance 1.7mm
- Material Thickness 20 ~ 24mm = Die Clearance 2.2mm



Product Brochure For P6039

Sydney: (02) 9890 9111 Brisbane: (07) 3715 2200 Melbourne: (03) 9212 4422 Perth: (08) 9373 9999

sales@machineryhouse.com.au www.machineryhouse.com.au

## **Specific Features**



Bottom View

### **Recommended Accessories**

P6037 10 x 30mm Slotted Punch