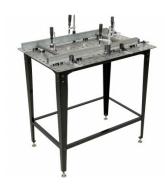

# SC-60 - Welding Clamp - Applications

SC-60 Clamps screw directly into optional risers (W08515) for increased clamping height. Shown with optional Adaptor (W08512) which saves bolting to table. Optional Adaptor suits table thickness's above 6.35mm

SC-60 Clamps screw directly into optional adaptors (W08512). This saves bolting to table for quick postion clamping. Optional Adaptors suits table thickness's above 6.35mm

SC-60 Clamps screws directly into optional riser (W08515) for increased clamping height.

### **Specific Features**

Shown Screwed into Optional Adaptor Shown Screwed into Optional Adaptor View2 Shown Screwed into Optional Threaded Riser and Adaptor

Shown Screwed into Optional Threaded Riser