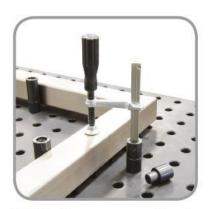

# SC-60 - Welding Clamp - Applications

SC-60 Clamps screw directly into optional risers (W08515) for increased clamping height. Shown with optional Adaptor (W08512) which saves bolting to table. Optional Adaptor suits table thickness's above 6.35mm

SC-60 Clamps screw directly into optional adaptors (W08512). This saves bolting to table for quick postion clamping. Optional Adaptors suits table thickness's above 6.35mm

SC-60 Clamps screws directly into optional riser (W08515) for increased clamping height.

### **Specific Features**

Shown Screwed into Optional Adaptor Shown Screwed into Optional Adaptor View2 Shown Screwed into Optional Threaded Riser and Adaptor

Shown Screwed into Optional Threaded Riser