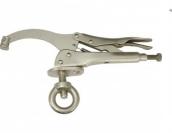

# SC-60 - 2 x Weld Clamps with Locking Nuts

Suits Ø16mm Welding Tables Holes

Ex GST \$60.00

ORDER CODE:

MODEL:

Type:

#### **Description**

Insert into any hole on the tabletop for fast hold-down clamping

An Affordable, Easy-to-Use welding clamp.

Increase work quality and productivity!

Fix at ANY POINT on the tabletop.

The Welding Clamps are ideal for the set-up of 2D frames. Use the welding clamps and get started right away, working comfortably, safely, and efficiently for improved work quality and productivity!

SC-60 Clamps can be inserted into table tops with Ø16mm holes.

Sydney: (02) 9890 9111 Brisbane: (07) 3715 2200 Melbourne: (03) 9212 4422 Perth: (08) 9373 9999

sales@machineryhouse.com.au www.machineryhouse.com.au