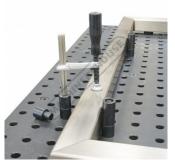

#### **Description**

Insert into any hole on the tabletop for fast hold-down clamping

An Affordable, Easy-to-Use welding clamp.

Increase work quality and productivity!

Fix at ANY POINT on the tabletop.

The Welding Clamps are ideal for the set-up of 2D frames. Use the welding clamps and get started right away, working comfortably, safely, and efficiently for improved work quality and productivity!