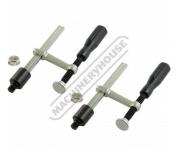

# SC-60 - 2 x Weld Clamps with Locking Nuts

Suits Ø16mm Welding Tables Holes

Ex GST \$60.00

ORDER CODE:

MODEL:

Type:

SC-60 Clamps can be inserted into table tops with Ø16mm holes.

Sydney: (02) 9890 9111 Brisbane: (07) 3715 2200 Melbourne: (03) 9212 4422 Perth: (08) 9373 9999

sales@machineryhouse.com.au www.machineryhouse.com.au