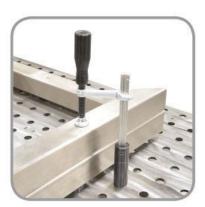

# SC-60 - Welding Clamp - Applications

SC-60 Clamps screw directly into optional risers (W08515) for increased clamping height. Shown with optional Adaptor (W08512) which saves bolting to table. Optional Adaptor suits table thickness's above 6.35mm

SC-60 Clamps screw directly into optional adaptors (W08512). This saves bolting to table for quick postion clamping. Optional Adaptors suits table thickness's above 6.35mm

SC-60 Clamps screws directly into optional riser (W08515) for increased clamping height.