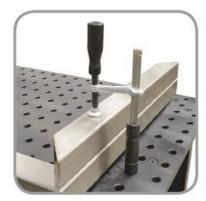

# SC-60 - Welding Clamp - Applications

SC-60 Clamps screw directly into optional risers (W08515) for increased clamping height. Shown with optional Adaptor (W08512) which saves bolting to table. Optional Adaptor suits table thickness's above 6.35mm

SC-60 Clamps screw directly into optional adaptors (W08512). This saves bolting to table for quick postion clamping. Optional Adaptors suits table thickness's above 6.35mm

SC-60 Clamps screws directly into optional riser (W08515) for increased clamping height.

### **Specific Features**

Shown Screwed into Optional Adaptor Shown Screwed into Optional Adaptor View2 Shown Screwed into Optional Threaded Riser and Adaptor

Shown Screwed into Optional Threaded Riser