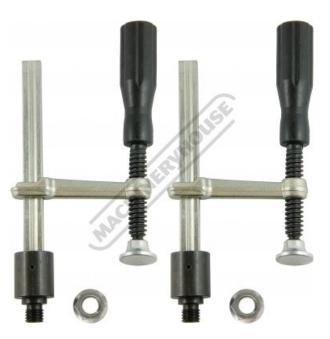

# SC-60 - 2 x Weld Clamps with Locking Nuts

Suits Ø16mm Welding Tables Holes

Ex GST \$60.00

ORDER CODE:

MODEL:

Type:

#### **Description**

Insert into any hole on the tabletop for fast hold-down clamping

An Affordable, Easy-to-Use welding clamp.

Increase work quality and productivity!

Fix at ANY POINT on the tabletop.

The Welding Clamps are ideal for the set-up of 2D frames. Use the welding clamps and get started right away, working comfortably, safely, and efficiently for improved work quality and productivity!

SC-60 Clamps can be inserted into table tops with Ø16mm holes.

Sydney: (02) 9890 9111 Brisbane: (07) 3715 2200 Melbourne: (03) 9212 4422 Perth: (08) 9373 9999

sales@machineryhouse.com.au www.machineryhouse.com.au