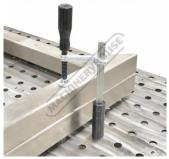

# SC-60 - Welding Clamp - Applications

SC-60 Clamps screw directly into optional risers (W08515) for increased clamping height. Shown with optional Adaptor (W08512) which saves bolting to table. Optional Adaptor suits table thickness's above 6.35mm

SC-60 Clamps screw directly into optional adaptors (W08512). This saves bolting to table for quick postion clamping. Optional Adaptors suits table thickness's above 6.35mm

SC-60 Clamps screws directly into optional riser (W08515) for increased clamping height.

### **Specific Features**

Shown Screwed into Optional Adaptor Shown Screwed into Optional Adaptor View2 Shown Screwed into Optional Threaded Riser and Adaptor

Shown Screwed into Optional Threaded Riser