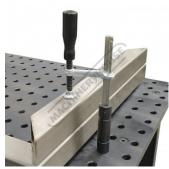

# SC-60 - Welding Clamp - Applications

SC-60 Clamps screw directly into optional risers (W08515) for increased clamping height. Shown with optional Adaptor (W08512) which saves bolting to table. Optional Adaptor suits table thickness's above 6.35mm

SC-60 Clamps screw directly into optional adaptors (W08512). This saves bolting to table for quick postion clamping. Optional Adaptors suits table thickness's above 6.35mm

SC-60 Clamps screws directly into optional riser (W08515) for increased clamping height.

### **Specific Features**

Shown Screwed into Optional Adaptor Shown Screwed into Optional Adaptor View2 Shown Screwed into Optional Threaded Riser and Adaptor

Shown Screwed into Optional Threaded Riser