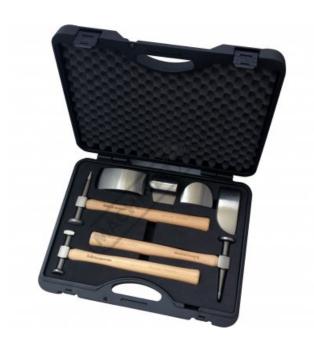

# ABR-7P - Auto Panel Restoration Kit - Professional

Precision Ground & Polished Faces Precision Ground & Polished Faces

| \$220.00                        | \$242.00                                                           |
|---------------------------------|--------------------------------------------------------------------|
| ORDER CODE:                     | H886                                                               |
| MODEL:                          | ABR-7P                                                             |
| Product Type:                   | Auto Panel Restoration & Kit - PROFESSIONAL                        |
| Number of Pieces (No.):         | 7                                                                  |
| Capacity:                       | ~_                                                                 |
| Dolly Section Size:             | ~                                                                  |
| Leather Bag Size (mm):          | ~                                                                  |
| Hammer Type:                    | Finishing with Pick & Straight Pein with Finishing & Reverse Curve |
| Auto Panel Restoration Dollies: | Utility & Curved & Heel & Thin Toe                                 |
| Auto Panel Restoration Spoons:  | ~                                                                  |
| Stand Height (mm):              | ~                                                                  |
| Nett Weight (kg):               | 8                                                                  |

## Description

ABR-7P professional auto body panel repair hammers & dollies are designed & manufactured from drop forged heat treated steel with ground & polished faces for metal shaping, and used by the professional restoration panel beaters. The hand ground and polished head is securely mounted to the oval shape hickory wooden handle, giving you the diagonal comfort and control you need to achieve professional results.

#### **Features**

- Drop forged, heat treated steel
- Precision ground & polished faces
- 1 x Pick + Finishing hammer 1 x Straight Pein + Finishing hammer 1 x Reverse Curve hammer
- 1 x Utility dolly
- 1 x Curved dolly
- 1 x Heel dolly
- 1 x Thin toe dolly