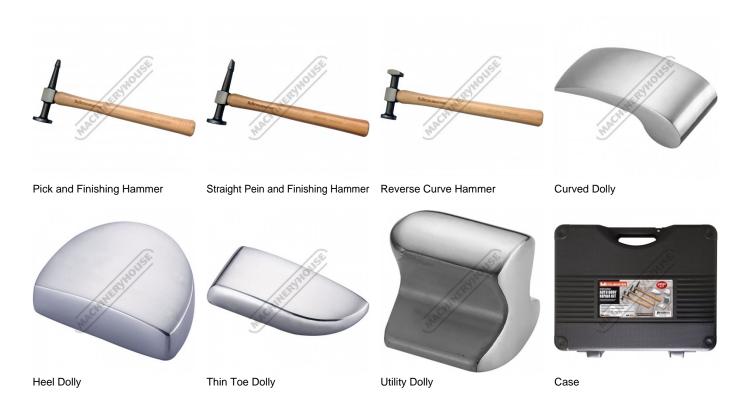

#### **Features**

- Drop forged, heat treated steel
- Precision ground & polished faces
- 1 x Pick + Finishing hammer 1 x Straight Pein + Finishing hammer 1 x Reverse Curve hammer
- 1 x Utility dolly
- 1 x Curved dolly
- 1 x Heel dolly
- 1 x Thin toe dolly