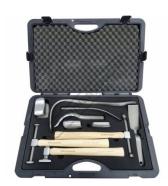

# ABR-7P - Auto Panel Restoration Kit - Professional

Precision Ground & Polished Faces Precision Ground & Polished Faces

| \$220.00                        | \$242.00                                                           |
|---------------------------------|--------------------------------------------------------------------|
| ORDER CODE:                     | H886                                                               |
| MODEL:                          | ABR-7P                                                             |
| Product Type:                   | Auto Panel Restoration & Kit - PROFESSIONAL                        |
| Number of Pieces (No.):         | 7                                                                  |
| Capacity:                       | ~_                                                                 |
| Dolly Section Size:             | ~                                                                  |
| Leather Bag Size (mm):          | ~                                                                  |
| Hammer Type:                    | Finishing with Pick & Straight Pein with Finishing & Reverse Curve |
| Auto Panel Restoration Dollies: | Utility & Curved & Heel & Thin Toe                                 |
| Auto Panel Restoration Spoons:  | ~                                                                  |
| Stand Height (mm):              | ~                                                                  |
| Nett Weight (kg):               | 8                                                                  |

## Description

ABR-7P professional auto body panel repair hammers & dollies are designed & manufactured from drop forged heat treated steel with ground & polished faces for metal shaping, and used by the professional restoration panel beaters. The hand ground and polished head is securely mounted to the oval shape hickory wooden handle, giving you the diagonal comfort and control you need to achieve professional results.

#### **Features**

- Drop forged, heat treated steel
- Precision ground & polished faces
- 1 x Pick + Finishing hammer 1 x Straight Pein + Finishing hammer 1 x Reverse Curve hammer
- 1 x Utility dolly
- 1 x Curved dolly
- 1 x Heel dolly
- 1 x Thin toe dolly