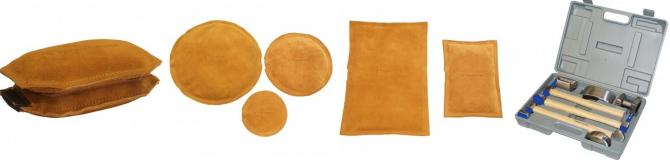

#### **Recommended Accessories**

S214
Rectangle Leather Bag - Steel Shot Filled

S210 Round Leather Bags - Sand Filled

S212 Rectangle Leather Bags - Sand Filled

H885
Auto Panel Restoration Kit - DIY

**Product Brochure For H886** 