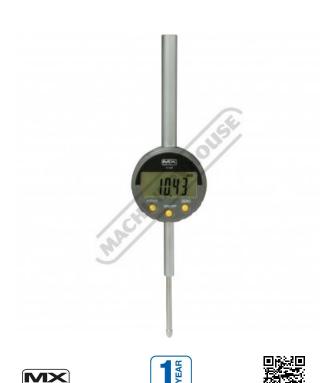

## 34-221 - Digital Indicator

0-50mm / 2"

Sydney: (02) 9890 9111 Brisbane: (07) 3715 2200 Melbourne: (03) 9212 4422 Perth: (08) 9373 9999

sales@machineryhouse.com.au www.machineryhouse.com.au

Q221

| Inc GST  |  |
|----------|--|
| \$352.00 |  |
|          |  |
|          |  |

| Range (mm / inch): | 0 - 50mm / 0 - 2" |
|--------------------|-------------------|
| Resolution:        | 0.01mm / 0.0005"  |
| Accuracy:          | 0.009             |
| Diameter:          | 55                |
| A:                 | 8                 |

## **Features**

- •
- Manual power On/Off Zero setting at any position Metric/Imperial system conversion at any position Max speed 1.5m/sec •
- ٠ Includes
- ٠ Includes CR2025 battery

Product Brochure For Q221