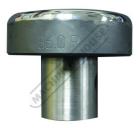

# 1005987 - Doming Bottom Die

36" (914.4mm) radius, 3" (76.2mm) face diameter

| Ex GST                     | Inc GST              |
|----------------------------|----------------------|
| \$420.00                   | \$462.00             |
| ORDER CODE:                | B8971                |
| MODEL:                     | PHD-ST-BTM-3600      |
| Part Number:               | 1005987              |
| Туре:                      | Doming Bottom Die    |
| Face Diameter (inch / mm): | 3" (76.2mm)          |
| Size (inch / mm):          | 36" (914.4mm) radius |
| Shank Size (mm):           | ~                    |

### Description

3" (76.2mm) doming bottom die - 36" (914.4mm) radius (single die) to be used with master flat top dies. Made from S7 Tool Steel and hardened for long life.

To be used on the PH-19, PH-28A, MH-19 and PH-28HD only.

#### Features

- 3" (76.2mm) face diameter
- 36" (914.4mm) radius
- Machined from high quality S7 Tool Steel Hardened
  Fits Baileigh Power Hammers

## **Specific Features**

Side View