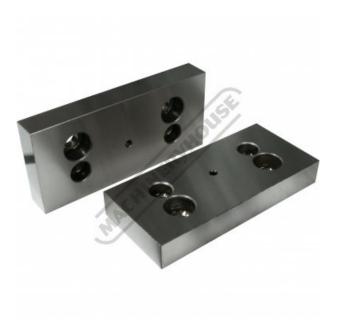

# LJ-160V - Safeway End Mount Hardened Jaws - 160mm

Mounts To Outer Section of Vice when Maximum Opening is Required - J1, J2, J3

#07888068

| <b>T</b>                              | T              |
|---------------------------------------|----------------|
| ORDER CODE:                           | V3204          |
| MODEL:                                | LJ-160V        |
| Type:                                 | End Mount Jaws |
| A (mm):                               | 90             |
| B (mm):                               | 160            |
| C (mm):                               | 25             |
| D (mm):                               | 73             |
| E (mm):                               | 23             |
| F (mm):                               | M10 x 20 Long  |
| G (mm):                               | M14 x 55 Long  |
| H (mm):                               | ~_             |
| J (mm):                               | ~              |
| K (mm):                               | ~              |
| L (mm):                               | ~_             |
| M (mm):                               | ~              |
| N (mm):                               | ~              |
| Nett Weight (kg):                     | 3              |
| · · · · · · · · · · · · · · · · · · · |                |

## **Description**

Hardened jaws suitable for clamping work pieces were the finished surface is smooth and needs to be protected.

#### **Features**

- Hardened Jaws to HRC55°-58° Supplied in pairs

Sydney: (02) 9890 9111 Brisbane: (07) 3715 2200 Melbourne: (03) 9212 4422 Perth: (08) 9373 9999

sales@machineryhouse.com.au www.machineryhouse.com.au