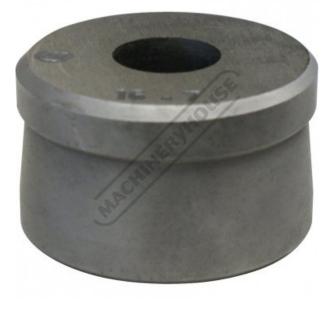

# P732B - Ø32.2mm Round Die - RDN2

Hi -Grade Tool Steel Imported From Japan

sales@machineryhouse.com.au www.machineryhouse.com.au

| Ex GST                   | Inc GST |
|--------------------------|---------|
| \$70.00                  | \$77.00 |
| ORDER CODE:              | P732B   |
| MODEL:                   | RDN2    |
| Туре:                    | Die     |
| Punch Diameter (D) (mm): | ~       |
| Die Diameter (D) (mm):   | Ø32.2   |
| Pack Quantity (No.):     | 1       |

### Description

Punch and Dies are Manufactured by Sunrise in Taiwan using Hi -Grade Tool Steel imported from Japan. The manufacturing process involves machining via hi tech CNC machines lathes & mills, vacuum heat treatment with multiple tempering at high temperatures before a final quality inspection/testing process all of which ensures an accurate, precise, durable & stable product.