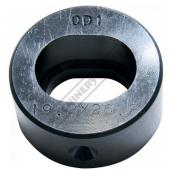

### **Optional Accessories**

• Please Note: Slotted die requires a Die Adaptor Sleeve (PP705) & Spacer Ring (PP0016) to fit on current Sunrise machines