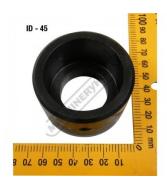

# P6157 - 19.2 x 26.2mm Slotted Die

Hi -Grade Tool Steel Imported From Japan Ø45mm Outside Body Diameter

| Ex GST   | Inc GST  |
|----------|----------|
| \$100.00 | \$110.00 |

| ORDER CODE:                              | P6157             |
|------------------------------------------|-------------------|
| Shape - Type:                            | Slotted Die - 0D1 |
| Square or Slot Hole Size (W x L) (mm):   | 19.2 x 26.2       |
| Punch Locating Diameter x Length (mm):   | ~                 |
| Die Outside Body Diameter x Height (mm): | Ø45 x 22.5mm      |

### Description

Punch and Dies are Manufactured by Sunrise in Taiwan using Hi -Grade Tool Steel imported from Japan. The manufacturing process involves machining via hi tech CNC machines lathes & mills, vacuum heat treatment with multiple tempering at high temperatures before a final quality inspection/testing process all of which ensures an accurate, precise, durable & stable product.

### **Specific Features**

Bottom View