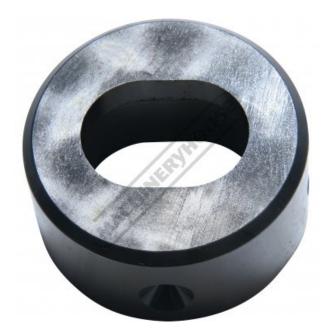

# P6157 - 19.2 x 26.2mm Slotted Die

Hi -Grade Tool Steel Imported From Japan Ø45mm Outside Body Diameter

| Ex GST   | Inc GST  |
|----------|----------|
| \$100.00 | \$110.00 |

| ORDER CODE:                              | P6157             |
|------------------------------------------|-------------------|
| Shape - Type:                            | Slotted Die - 0D1 |
| Square or Slot Hole Size (W x L) (mm):   | 19.2 x 26.2       |
| Punch Locating Diameter x Length (mm):   | ~                 |
| Die Outside Body Diameter x Height (mm): | Ø45 x 22.5mm      |

### Description

Punch and Dies are Manufactured by Sunrise in Taiwan using Hi -Grade Tool Steel imported from Japan. The manufacturing process involves machining via hi tech CNC machines lathes & mills, vacuum heat treatment with multiple tempering at high temperatures before a final quality inspection/testing process all of which ensures an accurate, precise, durable & stable product.