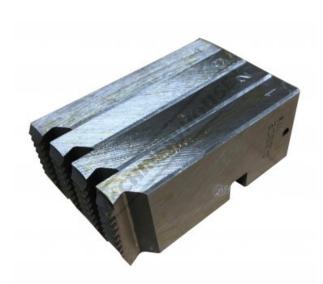

# SD89027 - 2-1/2" ~ 3" BSPS Alloy Parallel Pipe Threading Dies

Suits Manual Parallel Opening Die Head

 \$260.00
 \$286.00

 Order Code:
 T0368

 Model:
 SD89027

 Thread Size & Range - Metric / Imperial (Size):
 2-1/2" ~ 3" BSPS Parallel

 Dies Made From - Alloy / HSS (Type):
 Alloy Steel

**Ex GST** 

Suits Die Head Opening - Manual /

## **Description**

Made from special pre heat-treated steel, ensuring long life and easy threading Alloy steel for general purpose threading such as black or galvanised pipe & rod