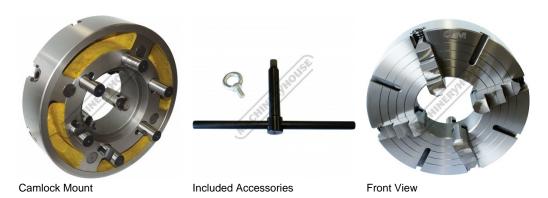

## K72-400/D1-11 - 4 Jaw Independent Lathe Chuck

Ø400mm D1-11 Camlock Mount

\$850.00 \$935.00 ORDER CODE:

**Ex GST** 

## Description

Manufactured from High Strength semi steel and precision machined Jaws are case-hardened to minimise wear Operating screws are made from alloy steel and case-hardened. Supplied with camlock pins, 1 set of jaws and wrench.