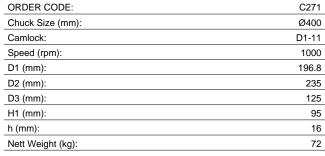

## K72-400/D1-11 - 4 Jaw Independent Lathe Chuck

Ø400mm D1-11 Camlock Mount

\$850.00 \$935.00 ORDER CODE:

**Ex GST** 

## Description

Manufactured from High Strength semi steel and precision machined Jaws are case-hardened to minimise wear Operating screws are made from alloy steel and case-hardened. Supplied with camlock pins, 1 set of jaws and wrench.