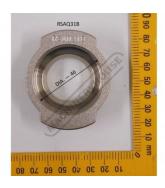

### **Recommended Accessories**

PP630A QUICK CHANGE ADAPTOR 30MM PP630 QUICK CHANGE ADAPTOR 30MM PP705
DIE REDUCING BUSH

PP0016 DIE RING SPACER