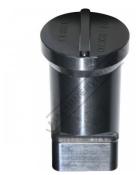

### **Optional Accessories**

- Please Note: Slotted punch requires a sleeve to fit on current Sunrise machines
- Models IW-45MQ. IW-45K, IW-60H requires (PP630A)
- Models IW-60S/SD, IW-80S/SD IW-100S/SD, IW-125S/SD, IW-165S/SD requires (PP630)

### **Recommended Accessories**

PP630A QUICK CHANGE ADAPTOR 30MM PP630 QUICK CHANGE ADAPTOR 30MM PP705
DIE REDUCING BUSH

PP0016 DIE RING SPACER