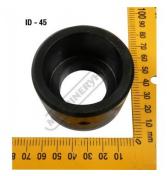

# P6011 - 8 x 30mm Slotted Punch

Hi -Grade Tool Steel Imported From Japan Ø30mm Locating Diameter

Ex GST Inc GST \$120.00 \$132.00

| ORDER CODE:                              | P6011               |
|------------------------------------------|---------------------|
| Shape - Type:                            | Slotted Punch - 0P1 |
| Square or Slot Hole Size (W x L) (mm):   | 8 x 30              |
| Punch Locating Diameter x Length (mm):   | Ø30 x 70mm          |
| Die Outside Body Diameter x Height (mm): | ~                   |

# **Description**

Punch and Dies are Manufactured by Sunrise in Taiwan using Hi -Grade Tool Steel imported from Japan.

The manufacturing process involves machining via hi tech CNC machines lathes & mills, vacuum heat treatment with multiple tempering at high temperatures before a final quality inspection/testing process all of which ensures an accurate, precise, durable & stable product.