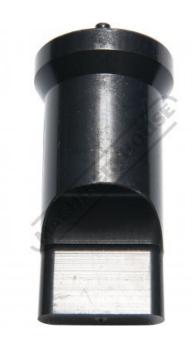

# P6011 - 8 x 30mm Slotted Punch

Hi -Grade Tool Steel Imported From Japan Ø30mm Locating Diameter

Ex GST Inc GST \$120.00 \$132.00

| ORDER CODE:                              | P6011               |
|------------------------------------------|---------------------|
| Shape - Type:                            | Slotted Punch - 0P1 |
| Square or Slot Hole Size (W x L) (mm):   | 8 x 30              |
| Punch Locating Diameter x Length (mm):   | Ø30 x 70mm          |
| Die Outside Body Diameter x Height (mm): | ~                   |

# **Description**

Punch and Dies are Manufactured by Sunrise in Taiwan using Hi -Grade Tool Steel imported from Japan.

The manufacturing process involves machining via hi tech CNC machines lathes & mills, vacuum heat treatment with multiple tempering at high temperatures before a final quality inspection/testing process all of which ensures an accurate, precise, durable & stable product.

#### **Features**

- PLEASE NOTE FOLLOWING RECOMMENDATIONS WHEN SELECTING DIE CLEARANCE:
- Material Thickness 2 ~ 4mm = Die Clearance 0.2mm
- Material Thickness 4 ~ 9.5mm = Die Clearance 0.7mm
- Material Thickness 10 ~ 14.5mm = Die Clearance 1.2mm
- Material Thickness 15 ~ 19.5mm = Die Clearance 1.7mm
- Material Thickness 20 ~ 24mm = Die Clearance 2.2mm