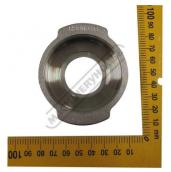

### **Recommended Accessories**

PP630A QUICK CHANGE ADAPTOR 30MM PP630 QUICK CHANGE ADAPTOR 30MM PP705
DIE REDUCING BUSH

PP0016 DIE RING SPACER