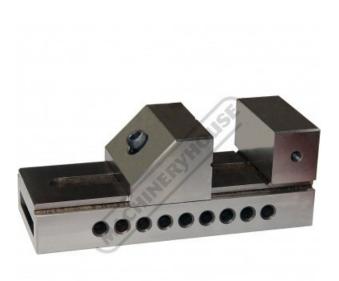

## V365 - Toolmakers Vice

73mm Jaw Width 100mm Jaw Opening

| Sydney: (02) 9890 9111    |   |
|---------------------------|---|
| Brisbane: (07) 3715 2200  | l |
| Melbourne: (03) 9212 4422 |   |
| Perth: (08) 9373 9999     | ĺ |

sales@machineryhouse.com.au www.machineryhouse.com.au

| Ex GST   | Inc GST  |
|----------|----------|
| \$210.00 | \$231.00 |

| ORDER CODE:       | V365 |
|-------------------|------|
| Jaw Width (mm):   | 73   |
| Length (mm):      | 190  |
| Jaw Depth (mm):   | 35   |
| Jaw Opening (mm): | 100  |
| Nett Weight (kg): | 4    |

## Description

One-piece solid construction, made of SK-2 alloy steel.

## Features

- ٠
- All surfaces hardened to 56HRC and precision ground Accuracy within 0.005mm (0.0002") in squareness and parallelism •