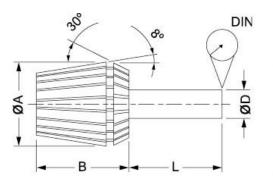

## Product Brochure For C8554

1.

| Collet | A    | В  | L  | DIN  | RANGE (D) |
|--------|------|----|----|------|-----------|
| ER11   | 11.5 | 18 | 6  | 0.02 | 0.5-7.0   |
| ER16   | 17   | 27 | 10 | 0.02 | 0.5-10.0  |
| ER20   | 21   | 31 | 16 | 0.02 | 1.0-13.0  |
| ER25   | 26   | 35 | 25 | 0.02 | 1.0-16.0  |
| ER32   | 33   | 40 | 40 | 0.02 | 2.0-20.0  |
| ER40   | 41   | 46 | 50 | 0.03 | 3.0-26.0  |