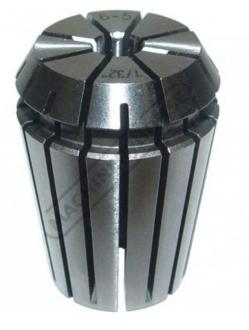

## C8554 - ER25 Collet Ø6-Ø5mm

"Made in Taiwan"

Sydney: (02) 9890 9111 Brisbane: (07) 3715 2200 Melbourne: (03) 9212 4422 Perth: (08) 9373 9999

sales@machineryhouse.com.au www.machineryhouse.com.au

| Ex GST                | Inc GST |       |
|-----------------------|---------|-------|
| \$22.00               | \$24.20 |       |
| ORDER CODE:           |         | C8554 |
| Туре:                 |         | ER25  |
| Metric Size (mm):     |         | 6 - 5 |
| Imperial Size (inch): |         | ~     |