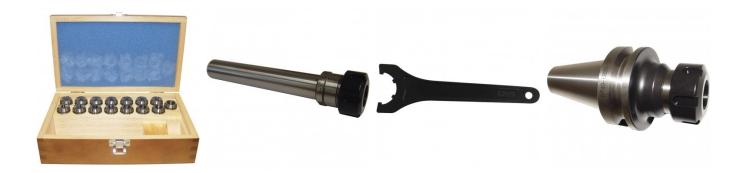

### **Recommended Accessories**

| C860                       |
|----------------------------|
| ER25 Collet Set - 15 Piece |

C864 25 x 150 x ER25 Collet Chuck -Straight C861 ER25 Collet Chuck Wrench

T214 BT40 x ER25-70 Collet Chuck

# Product Brochure For C8554

T215 BT40 x ER25-100 Collet Chuck