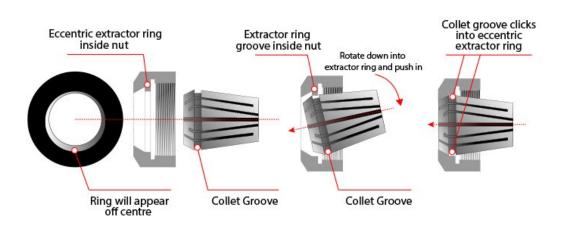

|         | C8554 |
| Туре:                 |         | ER25  |
| Metric Size (mm):     |         | 6 - 5 |
| Imperial Size (inch): |         | ~     |



Sydney: (02) 9890 9111 Brisbane: (07) 3715 2200 Melbourne: (03) 9212 4422 Perth: (08) 9373 9999

sales@machineryhouse.com.au www.machineryhouse.com.au

## Product Brochure For C8554



1.

| Collet | A    | В  | L  | DIN  | RANGE (D) |
|--------|------|----|----|------|-----------|
| ER11   | 11.5 | 18 | 6  | 0.02 | 0.5-7.0   |
| ER16   | 17   | 27 | 10 | 0.02 | 0.5-10.0  |
| ER20   | 21   | 31 | 16 | 0.02 | 1.0-13.0  |
| ER25   | 26   | 35 | 25 | 0.02 | 1.0-16.0  |
| ER32   | 33   | 40 | 40 | 0.02 | 2.0-20.0  |
| ER40   | 41   | 46 | 50 | 0.03 | 3.0-26.0  |

3.

#### Installation Guide - Please see downloads for full details



2.

### **Recommended Accessories**

| C860                       |
|----------------------------|
| ER25 Collet Set - 15 Piece |

C864 25 x 150 x ER25 Collet Chuck -Straight C861 ER25 Collet Chuck Wrench

T214 BT40 x ER25-70 Collet Chuck





Sydney: (02) 9890 9111 Brisbane: (07) 3715 2200 Melbourne: (03) 9212 4422 Perth: (08) 9373 9999

sales@machineryhouse.com.au www.machineryhouse.com.au

# Product Brochure For C8554

T215 BT40 x ER25-100 Collet Chuck