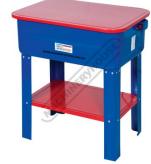

# APW-76 - Auto Parts Washer

76 Litre Tank Capacity Floor Model

\$220.00 \$242.00 ORDER CODE: A368

**Ex GST** 

| MODEL:                        | APW-76           |
|-------------------------------|------------------|
| Type:                         | Floor Model      |
| Tank Capacity (Litre):        | 76               |
| Fluid Capacity (Litre):       | 45               |
| Pump Capacity (L/hr):         | 180              |
| Tank Size (L x W x D) (mm):   | 700 x 480 x 250  |
| Floor Space (L x W x H) (mm): | 790 x 540 x 1320 |
| Voltage (V):                  | 240              |
| Nett Weight (kg):             | 26               |
|                               |                  |

## **Description**

Ideal for cleaning all types of parts

#### **Features**

- Heavy duty welded steel unit offers plenty of room for medium size parts, features a removable shelf, a sealed recirculating motor and a flexible hose
- The hinged lid incorporates a fusible link that automatically shuts in the event of a flash fire The 240V pump provides a flow of approximately 180 Litres/hour 45 Litre fluid capacity

- Flexible fluid nozzle
- Tank size 700 x 480 x 250mm