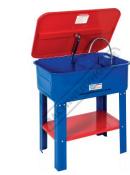

# APW-76 - Auto Parts Washer

76 Litre Tank Capacity Floor Model

\$220.00 \$242.00 ORDER CODE: A368

**Ex GST** 

| MODEL:                        | APW-76           |
|-------------------------------|------------------|
| Type:                         | Floor Model      |
| Tank Capacity (Litre):        | 76               |
| Fluid Capacity (Litre):       | 45               |
| Pump Capacity (L/hr):         | 180              |
| Tank Size (L x W x D) (mm):   | 700 x 480 x 250  |
| Floor Space (L x W x H) (mm): | 790 x 540 x 1320 |
| Voltage (V):                  | 240              |
| Nett Weight (kg):             | 26               |
|                               |                  |

#### **Features**

- Heavy duty welded steel unit offers plenty of room for medium size parts, features a removable shelf, a sealed recirculating motor and a flexible hose
- The hinged lid incorporates a fusible link that automatically shuts in the event of a flash fire The 240V pump provides a flow of approximately 180 Litres/hour 45 Litre fluid capacity

## **Specific Features**

Removable Shelf-Small Parts Wash Bucket Recirculating Motor-Flexiable Hose Shown With Optional Brush A376

Hinged Lid With Fusible Link

Piano Hinge Lid

ON OFF Switch

Fluid Drain

Lid Closed