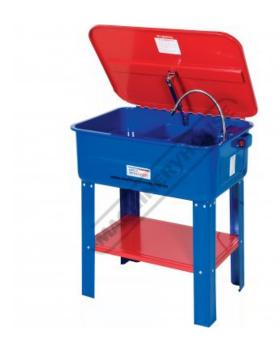

# APW-76 - Auto Parts Washer

76 Litre Tank Capacity Floor Model

\$220.00 \$242.00 ORDER CODE: A368

**Ex GST** 

| MODEL:                        | APW-76           |
|-------------------------------|------------------|
| Type:                         | Floor Model      |
| Tank Capacity (Litre):        | 76               |
| Fluid Capacity (Litre):       | 45               |
| Pump Capacity (L/hr):         | 180              |
| Tank Size (L x W x D) (mm):   | 700 x 480 x 250  |
| Floor Space (L x W x H) (mm): | 790 x 540 x 1320 |
| Voltage (V):                  | 240              |
| Nett Weight (kg):             | 26               |
|                               |                  |

## **Description**

Ideal for cleaning all types of parts

#### **Features**

- Heavy duty welded steel unit offers plenty of room for medium size parts, features a removable shelf, a sealed recirculating motor and a flexible hose
- The hinged lid incorporates a fusible link that automatically shuts in the event of a flash fire The 240V pump provides a flow of approximately 180 Litres/hour 45 Litre fluid capacity

- Flexible fluid nozzle
- Tank size 700 x 480 x 250mm