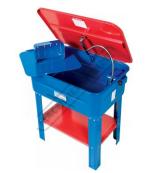

# APW-76 - Auto Parts Washer

76 Litre Tank Capacity Floor Model

\$220.00 \$242.00 ORDER CODE: A368

**Ex GST** 

| MODEL:                        | APW-76           |
|-------------------------------|------------------|
| Type:                         | Floor Model      |
| Tank Capacity (Litre):        | 76               |
| Fluid Capacity (Litre):       | 45               |
| Pump Capacity (L/hr):         | 180              |
| Tank Size (L x W x D) (mm):   | 700 x 480 x 250  |
| Floor Space (L x W x H) (mm): | 790 x 540 x 1320 |
| Voltage (V):                  | 240              |
| Nett Weight (kg):             | 26               |
|                               |                  |

#### **Features**

- Heavy duty welded steel unit offers plenty of room for medium size parts, features a removable shelf, a sealed recirculating motor and a flexible hose
- The hinged lid incorporates a fusible link that automatically shuts in the event of a flash fire The 240V pump provides a flow of approximately 180 Litres/hour 45 Litre fluid capacity

- Flexible fluid nozzle
- Tank size 700 x 480 x 250mm

## **Specific Features**

Removable Shelf-Small Parts Wash Bucket Recirculating Motor-Flexiable Hose Shown With Optional Brush A376

Hinged Lid With Fusible Link

Piano Hinge Lid

ON OFF Switch

Fluid Drain

Lid Closed