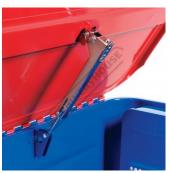

#### **Features**

- Heavy duty welded steel unit offers plenty of room for medium size parts, features a removable shelf, a sealed recirculating motor and a flexible hose
- The hinged lid incorporates a fusible link that automatically shuts in the event of a flash fire The 240V pump provides a flow of approximately 180 Litres/hour 45 Litre fluid capacity

## **Specific Features**

Removable Shelf-Small Parts Wash Bucket Recirculating Motor-Flexiable Hose Shown With Optional Brush A376

Hinged Lid With Fusible Link

Piano Hinge Lid

ON OFF Switch

Fluid Drain

Lid Closed