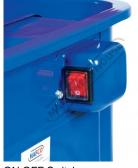

## **Specific Features**

Removable Shelf-Small Parts Wash Bucket Recirculating Motor-Flexiable Hose Shown With Optional Brush A376

Hinged Lid With Fusible Link

Piano Hinge Lid

ON OFF Switch

Fluid Drain

Lid Closed