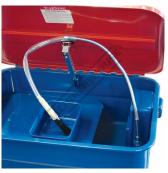

#### **Features**

- Heavy duty welded steel unit offers plenty of room for medium size parts, features a removable shelf, a sealed recirculating motor and a flexible hose
- The hinged lid incorporates a fusible link that automatically shuts in the event of a flash fire The 240V pump provides a flow of approximately 180 Litres/hour 45 Litre fluid capacity

- Flexible fluid nozzle
- Tank size 700 x 480 x 250mm

## **Specific Features**

Removable Shelf-Small Parts Wash Bucket Recirculating Motor-Flexiable Hose Shown With Optional Brush A376

Hinged Lid With Fusible Link

Piano Hinge Lid

ON OFF Switch

Fluid Drain

Lid Closed