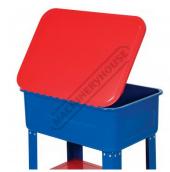

#### **Features**

- Heavy duty welded steel unit offers plenty of room for medium size parts, features a removable shelf, a sealed recirculating motor and a flexible hose
- The hinged lid incorporates a fusible link that automatically shuts in the event of a flash fire The 240V pump provides a flow of approximately 180 Litres/hour 45 Litre fluid capacity

## **Specific Features**

Removable Shelf-Small Parts Wash Bucket Recirculating Motor-Flexiable Hose Shown With Optional Brush A376

Hinged Lid With Fusible Link

Piano Hinge Lid

ON OFF Switch

Fluid Drain

Lid Closed