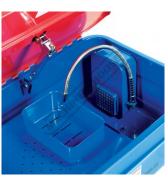

#### **Features**

- Heavy duty welded steel unit offers plenty of room for medium size parts, features a removable shelf, a sealed recirculating motor and a flexible hose
- The hinged lid incorporates a fusible link that automatically shuts in the event of a flash fire The 240V pump provides a flow of approximately 180 Litres/hour 45 Litre fluid capacity

- Flexible fluid nozzle
- Tank size 700 x 480 x 250mm

## **Specific Features**

Removable Shelf-Small Parts Wash Bucket Recirculating Motor-Flexiable Hose Shown With Optional Brush A376

Hinged Lid With Fusible Link

Piano Hinge Lid

ON OFF Switch

Fluid Drain

Lid Closed