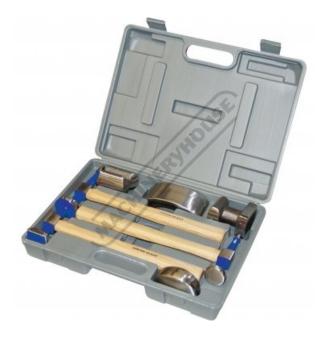

## ABR-7 - Auto Panel Restoration Kit - DIY

Drop Forged, Heat Treated Steel Precision Ground & Polished Faces

| \$110.00                        | \$121.00                                                                            |
|---------------------------------|-------------------------------------------------------------------------------------|
| ORDER CODE:                     | H885                                                                                |
| MODEL:                          | ABR-7                                                                               |
| Product Type:                   | Auto Panel Restoration & Kit - DIY                                                  |
| Number of Pieces (No.):         | 7                                                                                   |
| Capacity:                       | ~                                                                                   |
| Dolly Section Size:             | ~                                                                                   |
| Leather Bag Size (mm):          | ~                                                                                   |
| Hammer Type:                    | Crown face with pick & Flat faced<br>with straight pein & Double ended<br>shrinking |
| Auto Panel Restoration Dollies: | Utility & Curved & Heel                                                             |
| Auto Panel Restoration Spoons:  | ~                                                                                   |

### Description

ABR-7 entry level auto body panel repair hammers & dollies are designed & manufactured from drop forged heat treated steel with ground & polished faces for metal shaping, and used by the DIY restoration enthusiast or panel beater. The hand ground and polished head is securely mounted to the hickory wooden handle, giving you the comfort and control you need to achieve professional results.

#### Features

- Drop forged, heat treated steel
- Precision ground & polished faces
- 1 x Crown face with pick hammer
- 1 x Flat faced with straight pein hammer
- 1 x Double ended shrinking hammer
- 1 x Utility dolly
- 1 x Curved dolly 1 x Heel dolly
- 1 x Double ended hand dolly