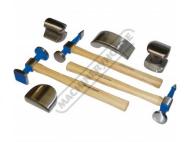

## ABR-7 - Auto Panel Restoration Kit - DIY

Drop Forged, Heat Treated Steel Precision Ground & Polished Faces

| \$110.00                        | \$121.00                                                                            |
|---------------------------------|-------------------------------------------------------------------------------------|
| ORDER CODE:                     | H885                                                                                |
| MODEL:                          | ABR-7                                                                               |
| Product Type:                   | Auto Panel Restoration & Kit - DIY                                                  |
| Number of Pieces (No.):         | 7                                                                                   |
| Capacity:                       | ~                                                                                   |
| Dolly Section Size:             | ~                                                                                   |
| Leather Bag Size (mm):          | ~                                                                                   |
| Hammer Type:                    | Crown face with pick & Flat faced<br>with straight pein & Double ended<br>shrinking |
| Auto Panel Restoration Dollies: | Utility & Curved & Heel                                                             |
| Auto Panel Restoration Spoons:  | ~                                                                                   |

### Description

ABR-7 entry level auto body panel repair hammers & dollies are designed & manufactured from drop forged heat treated steel with ground & polished faces for metal shaping, and used by the DIY restoration enthusiast or panel beater. The hand ground and polished head is securely mounted to the hickory wooden handle, giving you the comfort and control you need to achieve professional results.

#### Features

- Drop forged, heat treated steel
- Precision ground & polished faces
- 1 x Crown face with pick hammer
- 1 x Flat faced with straight pein hammer
- 1 x Double ended shrinking hammer
- 1 x Utility dolly
- 1 x Curved dolly 1 x Heel dolly
- 1 x Double ended hand dolly