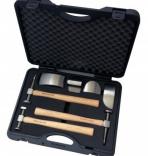

# Recommended Accessories

S214 Rectangle Leather Bag - Steel Shot Filled

S210 Round Leather Bags - Sand Filled

Set

H886 Auto Panel Restoration Kit -Professional

H887 Auto Panel Restoration Kit -Master