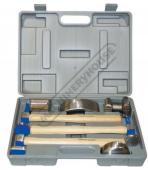

## ABR-7 - Auto Panel Restoration Kit - DIY

Drop Forged, Heat Treated Steel Precision Ground & Polished Faces

| \$110.00                        | \$121.00                                                                            |
|---------------------------------|-------------------------------------------------------------------------------------|
| ORDER CODE:                     | H885                                                                                |
| MODEL:                          | ABR-7                                                                               |
| Product Type:                   | Auto Panel Restoration & Kit - DIY                                                  |
| Number of Pieces (No.):         | 7                                                                                   |
| Capacity:                       | ~                                                                                   |
| Dolly Section Size:             | ~                                                                                   |
| Leather Bag Size (mm):          | ~                                                                                   |
| Hammer Type:                    | Crown face with pick & Flat faced<br>with straight pein & Double ended<br>shrinking |
| Auto Panel Restoration Dollies: | Utility & Curved & Heel                                                             |
| Auto Panel Restoration Spoons:  | ~                                                                                   |

### Description

ABR-7 entry level auto body panel repair hammers & dollies are designed & manufactured from drop forged heat treated steel with ground & polished faces for metal shaping, and used by the DIY restoration enthusiast or panel beater. The hand ground and polished head is securely mounted to the hickory wooden handle, giving you the comfort and control you need to achieve professional results.

#### Features

- Drop forged, heat treated steel
- Precision ground & polished faces
- 1 x Crown face with pick hammer
- 1 x Flat faced with straight pein hammer
- 1 x Double ended shrinking hammer
- 1 x Utility dolly
- 1 x Curved dolly 1 x Heel dolly
- 1 x Double ended hand dolly