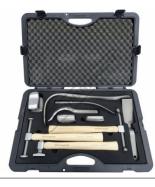

## ABR-7 - Auto Panel Restoration Kit - DIY

Drop Forged, Heat Treated Steel Precision Ground & Polished Faces

| \$110.00                        | \$121.00                                                                            |
|---------------------------------|-------------------------------------------------------------------------------------|
| ORDER CODE:                     | H885                                                                                |
| MODEL:                          | ABR-7                                                                               |
| Product Type:                   | Auto Panel Restoration & Kit - DIY                                                  |
| Number of Pieces (No.):         | 7                                                                                   |
| Capacity:                       | ~                                                                                   |
| Dolly Section Size:             | ~                                                                                   |
| Leather Bag Size (mm):          | ~                                                                                   |
| Hammer Type:                    | Crown face with pick & Flat faced<br>with straight pein & Double ended<br>shrinking |
| Auto Panel Restoration Dollies: | Utility & Curved & Heel                                                             |
| Auto Panel Restoration Spoons:  | ~                                                                                   |

### Description

ABR-7 entry level auto body panel repair hammers & dollies are designed & manufactured from drop forged heat treated steel with ground & polished faces for metal shaping, and used by the DIY restoration enthusiast or panel beater. The hand ground and polished head is securely mounted to the hickory wooden handle, giving you the comfort and control you need to achieve professional results.

#### Features

- Drop forged, heat treated steel
- Precision ground & polished faces
- 1 x Crown face with pick hammer
- 1 x Flat faced with straight pein hammer
- 1 x Double ended shrinking hammer
- 1 x Utility dolly
- 1 x Curved dolly 1 x Heel dolly
- 1 x Double ended hand dolly