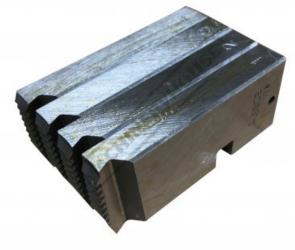

# SD89026 - 1-1/2" ~ 2" BSPS Alloy Parallel Pipe Threading Dies

Suits Manual Parallel Opening Die Head

| \$260.00                                        | \$286.00                  |
|-------------------------------------------------|---------------------------|
| Order Code:                                     | T0367                     |
| Model:                                          | SD89026                   |
| Thread Size & Range - Metric / Imperial (Size): | 1-1/2" ~ 2" BSPS Parallel |
| Dies Made From - Alloy / HSS (Type):            | Alloy Steel               |

## Description

Made from special pre heat-treated steel, ensuring long life and easy threading Alloy steel for general purpose threading such as black or galvanised pipe & rod

The life of the dies is greatly affected by the quality of cutting oil used... Asada Threading Oil is highly recommended