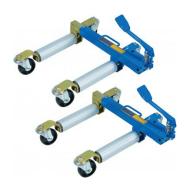

ar width 290mm front width
- 165mm chassis height



Product Brochure For J024

Sydney: (02) 9890 9111 Brisbane: (07) 3715 2200 Melbourne: (03) 9212 4422 Perth: (08) 9373 9999

sales@machineryhouse.com.au www.machineryhouse.com.au

## **Specific Features**





Full View

### **Recommended Accessories**

| K096                                   |   |
|----------------------------------------|---|
| Automotive Lifting Garage Package Deal | ) |

K097 Automotive Lifting Workshop Package Deal

A3435 Professional Vehicle Axle Stands

A3445 Professional Vehicle Axle Stands





Product Brochure For J024

Sydney: (02) 9890 9111 Brisbane: (07) 3715 2200 Melbourne: (03) 9212 4422 Perth: (08) 9373 9999

sales@machineryhouse.com.au www.machineryhouse.com.au

A332 Hydraulic Vehicle Positioning Jacks