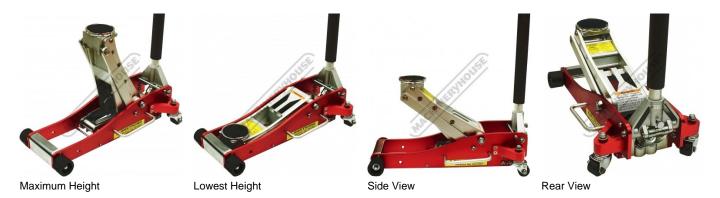

# ARMARJ2000 - Professional Hydraulic Trolley Jack - Alloy

2000kg (2 Tonne) Racing Jack 97 ~ 490mm Lift Height

\$635.45 \$699.00

**Ex GST** 

| ORDER CODE:                              | J024       |
|------------------------------------------|------------|
| MODEL:                                   | ARMARJ2000 |
| Trolley Jack Load Capacity (kg / Tonne): | 2000 / 2   |
| Trolley Jack Lift Height (mm):           | 97 ~ 490   |
| Trolley Jack Fabricated Material (Type): | Alloy      |
| Axle Stands Load Capacity (kg / Tonne):  | ~          |
| Axle Stands Height (mm):                 | ~          |
| Nett Weight (kg):                        | 23         |
|                                          |            |