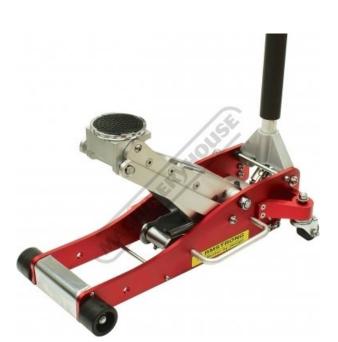

# ARMARJ2000 - Professional Hydraulic Trolley Jack - Alloy

2000kg (2 Tonne) Racing Jack 97 ~ 490mm Lift Height

\$635.45 \$699.00

**Ex GST** 

| ORDER CODE:                              | J024       |
|------------------------------------------|------------|
| MODEL:                                   | ARMARJ2000 |
| Trolley Jack Load Capacity (kg / Tonne): | 2000 / 2   |
| Trolley Jack Lift Height (mm):           | 97 ~ 490   |
| Trolley Jack Fabricated Material (Type): | Alloy      |
| Axle Stands Load Capacity (kg / Tonne):  | ~          |
| Axle Stands Height (mm):                 | ~          |
| Nett Weight (kg):                        | 23         |
|                                          |            |

## Description

"Quick lift" is a double pump piston action designed to quickly lift the unloaded head cap to the desired positioning point before the vehicle is lifted

#### **Features**

- Professional quality tested to Australian standards capacity from 2000kg

- Low profile design minimum head cap height 97mm

  Super lightweight for capacity at 23kg

  Nylon casters for ease of manoeuvrability and to reduce marking of polished workshop floors

  Fast "quick lift" no load lift 7 to 8 pumps for max. height
- High quality machined cylinders for leak free performance
- Ram and cylinder are polished to protect against internal abrasions
- Universal joint release control for greater control over lowering speed High quality durable seals for extended service life 120mm diameter lifting point 730mm overall length

- 345mm rear width 290mm front width
- 165mm chassis height

Product Brochure For J024

Sydney: (02) 9890 9111 Brisbane: (07) 3715 2200 Melbourne: (03) 9212 4422 Perth: (08) 9373 9999

sales@machineryhouse.com.au www.machineryhouse.com.au