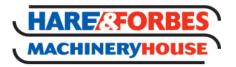

## Description

"Quick lift" is a double pump piston action designed to quickly lift the unloaded head cap to the desired positioning point before the vehicle is lifted

#### **Features**

- Professional quality tested to Australian standards capacity from 2000kg

- Low profile design minimum head cap height 97mm

  Super lightweight for capacity at 23kg

  Nylon casters for ease of manoeuvrability and to reduce marking of polished workshop floors

  Fast "quick lift" no load lift 7 to 8 pumps for max. height
- High quality machined cylinders for leak free performance
- Ram and cylinder are polished to protect against internal abrasions
- Universal joint release control for greater control over lowering speed High quality durable seals for extended service life 120mm diameter lifting point 730mm overall length

- 345mm rear width 290mm front width
- 165mm chassis height

Product Brochure For J024

Sydney: (02) 9890 9111 Brisbane: (07) 3715 2200 Melbourne: (03) 9212 4422 Perth: (08) 9373 9999

sales@machineryhouse.com.au www.machineryhouse.com.au

## **Specific Features**

Full View