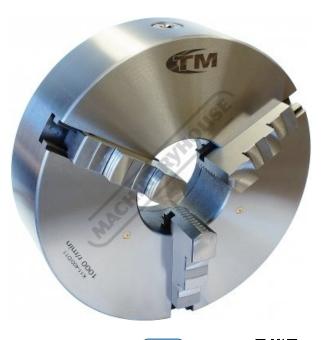

# K11-380/D11 - 3 Jaw Self Centring Lathe Chuck

Ø400mm D1-11 Camlock Mount

|                   | Ex GST  | Inc GST    |            |
|-------------------|---------|------------|------------|
| \$1               | ,390.00 | \$1,529.00 |            |
| ORDER CODE:       |         |            | C270       |
| Chuck Size (mm):  |         |            | Ø400       |
| Camlock:          |         |            | D1-11      |
| Outside Jaw (mm)  | :       |            | 11.5 - 210 |
| Inside Jaw (mm):  |         |            | 110 - 400  |
| Speed (rpm):      |         |            | 1000       |
| D1 (mm):          |         |            | 196.87     |
| D2 (mm):          |         |            | 235        |
| D3 (mm):          |         |            | 135        |
| H (mm):           |         |            | 191.5      |
| H1 (mm):          |         |            | 118        |
| h (mm):           |         |            | 18         |
| Nett Weight (kg): |         |            | 90         |
|                   |         |            |            |

### Description

K11 SERIES Cast Iron Body Standard GB/T 4346.2-2002

#### **Features**

- •
- Manufactured by the world's largest chuck producer, established in 1938 ToolMaster quality assurance and accuracy testing ensure standards remain high. ToolMaster is ISO 9001-2000 approved Each chuck is supplied with a set of inside and outside jaws and a chuck key
- •