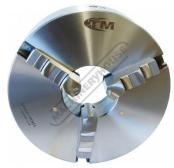

|         |            | 18         |
| Nett Weight (kg): |         |            | 90         |
|                   |         |            |            |







### Description

K11 SERIES Cast Iron Body Standard GB/T 4346.2-2002

#### **Features**

- •
- Manufactured by the world's largest chuck producer, established in 1938 ToolMaster quality assurance and accuracy testing ensure standards remain high. ToolMaster is ISO 9001-2000 approved Each chuck is supplied with a set of inside and outside jaws and a chuck key
- •

### Includes

- Outside jaws Inside jaws Mounting screws •



## Product Brochure For C270

Sydney: (02) 9890 9111 Brisbane: (07) 3715 2200 Melbourne: (03) 9212 4422 Perth: (08) 9373 9999

sales@machineryhouse.com.au www.machineryhouse.com.au

#### **Specific Features**



Front View

Camlock Mount



Included Accessories

#### **Recommended Accessories**

C7701 Soft Jaw & Base Set





A358B Choker Collar









A358C Bolt Down Adaptor