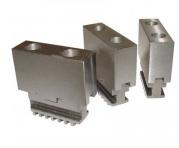

# K11-380/D11 - 3 Jaw Self Centring Lathe Chuck

Ø400mm D1-11 Camlock Mount

|                   | Ex GST  | Inc GST    |            |
|-------------------|---------|------------|------------|
| \$1               | ,390.00 | \$1,529.00 |            |
| ORDER CODE:       |         |            | C270       |
| Chuck Size (mm):  |         |            | Ø400       |
| Camlock:          |         |            | D1-11      |
| Outside Jaw (mm)  | :       |            | 11.5 - 210 |
| Inside Jaw (mm):  |         |            | 110 - 400  |
| Speed (rpm):      |         |            | 1000       |
| D1 (mm):          |         |            | 196.87     |
| D2 (mm):          |         |            | 235        |
| D3 (mm):          |         |            | 135        |
| H (mm):           |         |            | 191.5      |
| H1 (mm):          |         |            | 118        |
| h (mm):           |         |            | 18         |
| Nett Weight (kg): |         |            | 90         |
|                   |         |            |            |

### Description

K11 SERIES Cast Iron Body Standard GB/T 4346.2-2002

### Includes

- Outside jaws Inside jaws Mounting screws •

#### **Specific Features**

Front View

Camlock Mount

Included Accessories