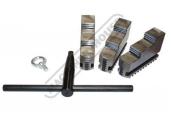

### Includes

- Outside jaws Inside jaws Mounting screws •

#### **Specific Features**

Front View

Camlock Mount

Included Accessories