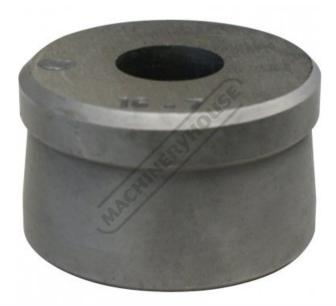

# P716B - Ø16.2mm Round Die - RDN1

Hi -Grade Tool Steel Imported From Japan

#### Back In Stock Soon

Ex GST Inc GST \$50.00 \$55.00

| ORDER CODE:              | P716B |
|--------------------------|-------|
| MODEL:                   | RDN1  |
| Type:                    | Die   |
| Punch Diameter (D) (mm): | ~     |
| Die Diameter (D) (mm):   | Ø16.2 |
| Pack Quantity (No.):     | 1     |

## **Description**

Punch and Dies are Manufactured by Sunrise in Taiwan using Hi -Grade Tool Steel imported from Japan.

The manufacturing process involves machining via hi tech CNC machines lathes & mills, vacuum heat treatment with multiple tempering at high temperatures before a final quality inspection/testing process all of which ensures an accurate, precise, durable & stable product.