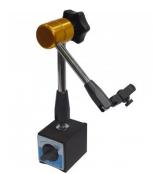

## **Recommended Accessories**

Q2165 Ø10mm Flat Contact for Dial Indicators Q2167 Contact Point for Dial Indicators Q2125 Back Plate with Lug for Dial Indicators M050 Magnetic Base - Standard

M051 Magnetic Base - Deluxe - One Lock

Q430 Magnetic Base - Small

Q435 Magnetic Base - Large

Q4351 Magnetic Base - Large

sales@machineryhouse.com.au www.machineryhouse.com.au

Product Brochure For Q215

Q436 Magnetic Base - One Lock (Large)

Sydney: (02) 9890 9111 Brisbane: (07) 3715 2200 Melbourne: (03) 9212 4422 Perth: (08) 9373 9999