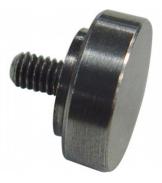

## **Recommended Accessories**

Q2165 Ø10mm Flat Contact for Dial Indicators Q2167 Contact Point for Dial Indicators Q2125 Back Plate with Lug for Dial Indicators M050 Magnetic Base - Standard

M051 Magnetic Base - Deluxe - One Lock