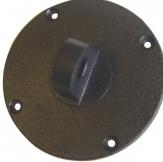

## 34-215 - Metric Dial Indicator

0-30mm Smooth movement

| Sydney:    | (02) | 9890 | 9111 |
|------------|------|------|------|
| Brisbane:  | (07) | 3715 | 2200 |
| Melbourne: | (03) | 9212 | 4422 |
| Perth:     | (08) | 9373 | 9999 |

sales@machineryhouse.com.au www.machineryhouse.com.au

| Ex GST                   | Inc GST  |        |
|--------------------------|----------|--------|
| \$100.00                 | \$110.00 |        |
| ORDER CODE:              |          | Q215   |
| Range (mm / inch):       |          | 0 - 30 |
| Graduations (mm / inch): |          | 0.01   |
| A (mm):                  |          | 58     |
| B (mm):                  |          | 21     |
| C (mm):                  |          | 8      |
| D (mm):                  |          | 60     |
| E (mm):                  |          | 20     |
| F (mm):                  |          | 18     |
| G (mm):                  |          | 5      |
| H (mm):                  |          | 8      |

## **Features**

- •
- •
- •
- ٠
- In-out tolerance maker Smooth movement Flat glass Flat back and back lug supplied Individual serial numbers with corresponding calibration certificate Supplied in foam lined plastic case •