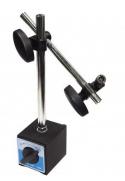

## **Recommended Accessories**

Q2165 Ø10mm Flat Contact for Dial Indicators Q2167 Contact Point for Dial Indicators Q2125 Back Plate with Lug for Dial Indicators M050 Magnetic Base - Standard

M051 Magnetic Base - Deluxe - One Lock

Q430 Magnetic Base - Small

Q435 Magnetic Base - Large

Q4351 Magnetic Base - Large

sales@machineryhouse.com.au www.machineryhouse.com.au

Product Brochure For Q215

Q436 Magnetic Base - One Lock (Large)

Sydney: (02) 9890 9111 Brisbane: (07) 3715 2200 Melbourne: (03) 9212 4422 Perth: (08) 9373 9999