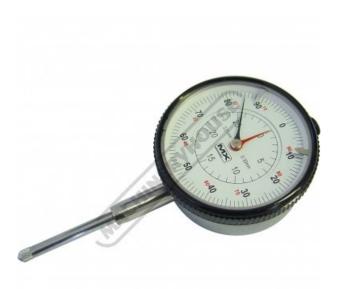

## 34-215 - Metric Dial Indicator

0-30mm Smooth movement

| Sydney:    | (02) | 9890 | 9111 |
|------------|------|------|------|
| Brisbane:  | (07) | 3715 | 2200 |
| Melbourne: | (03) | 9212 | 4422 |
| Perth:     | (08) | 9373 | 9999 |

sales@machineryhouse.com.au www.machineryhouse.com.au

| Ex GST                   | Inc GST  |        |
|--------------------------|----------|--------|
| \$100.00                 | \$110.00 |        |
| ORDER CODE:              |          | Q215   |
| Range (mm / inch):       |          | 0 - 30 |
| Graduations (mm / inch): |          | 0.01   |
| A (mm):                  |          | 58     |
| B (mm):                  |          | 21     |
| C (mm):                  |          | 8      |
| D (mm):                  |          | 60     |
| E (mm):                  |          | 20     |
| F (mm):                  |          | 18     |
| G (mm):                  |          | 5      |
| H (mm):                  |          | 8      |

## **Features**

- •
- •
- •
- ٠
- In-out tolerance maker Smooth movement Flat glass Flat back and back lug supplied Individual serial numbers with corresponding calibration certificate Supplied in foam lined plastic case •