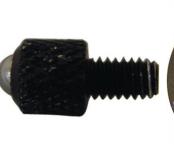

## **Recommended Accessories**

Q2165 Ø10mm Flat Contact for Dial Indicators Q2167 Contact Point for Dial Indicators Q2125 Back Plate with Lug for Dial Indicators M050 Magnetic Base - Standard

M051 Magnetic Base - Deluxe - One Lock