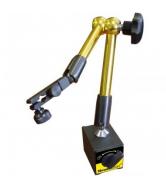

## **Recommended Accessories**

Q2165 Ø10mm Flat Contact for Dial Indicators Q2167 Contact Point for Dial Indicators Q2125 Back Plate with Lug for Dial Indicators M050 Magnetic Base - Standard

M051 Magnetic Base - Deluxe - One Lock

Q430 Magnetic Base - Small

Q435 Magnetic Base - Large

Q4351 Magnetic Base - Large

sales@machineryhouse.com.au www.machineryhouse.com.au

Product Brochure For Q215

Q436 Magnetic Base - One Lock (Large)

Sydney: (02) 9890 9111 Brisbane: (07) 3715 2200 Melbourne: (03) 9212 4422 Perth: (08) 9373 9999