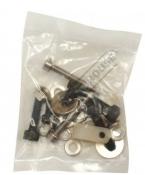

### **Specific Features**

DSub9 Male Plug

Dsub9 Wiring Diagram

**DIY Installation** 

Parts

Close Up