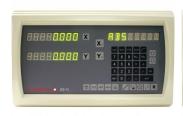

#### **Recommended Accessories**

D7142

2-Axis Digital Readout Counter - 1µm or 5µm

D7143

3-Axis Digital Readout Counter - 1µm or 5µm

D709

Easson Scales - Extension Cable

D710