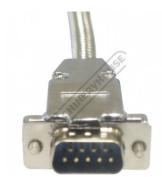

### **Specific Features**

DSub9 Male Plug

Dsub9 Wiring Diagram

**DIY Installation** 

Parts

Close Up