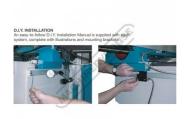

#### **Features**

- DOUBLE SEAL DESIGNED SCALES:
- The plastic seals of the transducer use an innovative material to offer superior oil resistance, high elastic recovery properties and durability, carefully designed lip geometry offer low slide resistance.
- 100% LASER CALIBRATION:
- All glass grating transducers are individually inspected and calibrated by our in-house laser calibrator to ensure accuracy complies 100% with the specifications.
- · ADVANCED OPTICAL MEASURING SYSTEM:
- The slide carrier of the VS series scales, use a five bearing design for optical grating linear transducer which has been proven as the most reliable system design in today's market.
- The glass grating slide-ways are lapped, and JIS standard P5 grade bearings are used to achieve smooth and accurate movement and long working life.
- D.I.Y. INSTALLATION
- An easy-to-follow D.I.Y. Installation Manual is supplied with each system, complete with illustrations and mounting brackets.

### **Specific Features**

DSub9 Male Plug

Dsub9 Wiring Diagram

**DIY Installation** 

Parts

Close Up