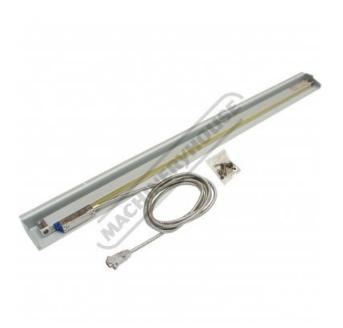

# D730 - 700mm Easson Digital Readout Scale

VS10 Standard Scale 5µm Resolution

| Ψ200.00                  | Ψ200.00             |
|--------------------------|---------------------|
| ORDER CODE:              | D730                |
| Type:                    | VS10 Standard Scale |
| Travel - Maximum (mm):   | 700                 |
| Overall Length (L) (mm): | 846                 |
| Scale Resolution (µm):   | 5                   |
| Scale Accuracy (µm):     | ±10                 |

#### **Features**

- DOUBLE SEAL DESIGNED SCALES:
- The plastic seals of the transducer use an innovative material to offer superior oil resistance, high elastic recovery properties and durability, carefully designed lip geometry offer low slide resistance.
- 100% LASER CALIBRATION:
- All glass grating transducers are individually inspected and calibrated by our in-house laser calibrator to ensure accuracy complies 100% with the specifications.
- · ADVANCED OPTICAL MEASURING SYSTEM:
- The slide carrier of the VS series scales, use a five bearing design for optical grating linear transducer which has been proven as the most reliable system design in today's market.
- The glass grating slide-ways are lapped, and JIS standard P5 grade bearings are used to achieve smooth and accurate movement and long working life.
- D.I.Y. INSTALLATION
- An easy-to-follow D.I.Y. Installation Manual is supplied with each system, complete with illustrations and mounting brackets.