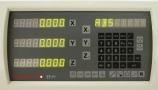

#### **Recommended Accessories**

D7142

2-Axis Digital Readout Counter - 1µm or 5µm

D7143

3-Axis Digital Readout Counter - 1µm or 5µm

D709

Easson Scales - Extension Cable

D710