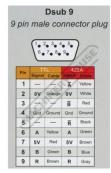

### **Specific Features**

DSub9 Male Plug

Dsub9 Wiring Diagram

**DIY Installation** 

Parts

Close Up