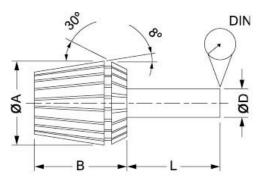

## Product Brochure For C8553

1.

| Collet | Α    | В  | L  | DIN  | RANGE (D) |
|--------|------|----|----|------|-----------|
| ER11   | 11.5 | 18 | 6  | 0.02 | 0.5-7.0   |
| ER16   | 17   | 27 | 10 | 0.02 | 0.5-10.0  |
| ER20   | 21   | 31 | 16 | 0.02 | 1.0-13.0  |
| ER25   | 26   | 35 | 25 | 0.02 | 1.0-16.0  |
| ER32   | 33   | 40 | 40 | 0.02 | 2.0-20.0  |
| ER40   | 41   | 46 | 50 | 0.03 | 3.0-26.0  |