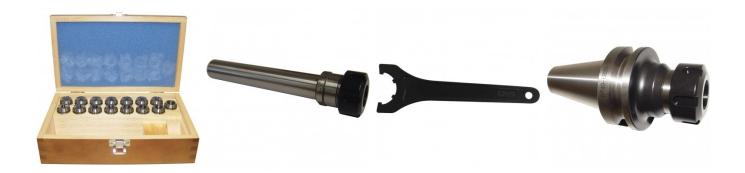

### **Recommended Accessories**

| C860                       |
|----------------------------|
| ER25 Collet Set - 15 Piece |

C864 25 x 150 x ER25 Collet Chuck -Straight C861 ER25 Collet Chuck Wrench

T214 BT40 x ER25-70 Collet Chuck

# Product Brochure For C8553

T215 BT40 x ER25-100 Collet Chuck