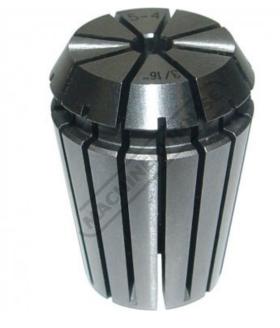

### C8553 - ER25 Collet Ø5-Ø4mm

"Made in Taiwan"

#### **Features**

- Manufactured to DIN standard •

- Collet size covers a range from expanded to compressed Collets from 2mm have 1mm of movement Collets are listed by their expanded size Eg. When ordering an ER32-3 the range is from 3mm expanded to 2mm compressed •