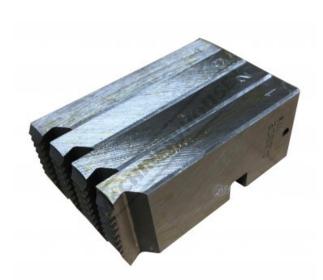

# SD89025 - 1" ~ 1-1/4" BSPS Alloy Parallel Pipe Threading Dies

Suits Manual Parallel Opening Die Head

| \$260.00                                        | \$286.00                  |
|-------------------------------------------------|---------------------------|
| Order Code:                                     | T0366                     |
| Model:                                          | SD89025                   |
| Thread Size & Range - Metric / Imperial (Size): | 1" ~ 1-1/4" BSPS Parallel |
| Dies Made From - Alloy / HSS (Type):            | Alloy Steel               |

## **Description**

Made from special pre heat-treated steel, ensuring long life and easy threading Alloy steel for general purpose threading such as black or galvanised pipe & rod