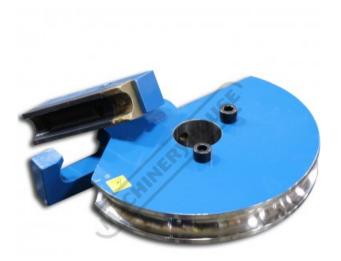

# DS-2000T-R700 - 50.8mm OD x 180° Round Tube Die Set

177.8mm CLR, Made from Steel Suits RDB Series (Not RDB-050) Pipe & Tube Benders

## **Description**

50.8mm OD Round tube die set with a 177.8mm Center line Radius. Fits on all Baileigh Industrial rotary draw benders that accept drop on tooling (Not RDB-050). Center line radius is based on 2.413mm wall thickness.

## **Features**

- 50.8mm OD steel former with 177.8mm centre line radius for 180 degree bends
- 2.413mm recommended minimum wall thickness
- 180 degree maximum bend angle
- Set includes forming die, counter die, and hook sleeve