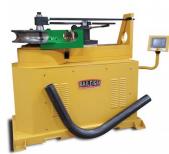

# DS-2000T-R700 - 50.8mm OD x 180° Round Tube Die Set

177.8mm CLR, Made from Steel Suits RDB Series (Not RDB-050) Pipe & Tube Benders

## **Description**

50.8mm OD Round tube die set with a 177.8mm Center line Radius. Fits on all Baileigh Industrial rotary draw benders that accept drop on tooling (Not RDB-050). Center line radius is based on 2.413mm wall thickness.

## **Features**

- 50.8mm OD steel former with 177.8mm centre line radius for 180 degree bends
- 2.413mm recommended minimum wall thickness
- 180 degree maximum bend angle
- Set includes forming die, counter die, and hook sleeve