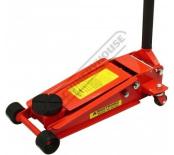

# ARMM901QL - Professional Quick Lift Hydraulic Trolley Jack - Steel

2500kg (2.5 Tonne) Double Lift Pump 130 ~ 495mm Lift Height

| ех gst<br>\$480.00                       | Inc GST<br>\$528.00 |   |
|------------------------------------------|---------------------|---|
| ORDER CODE:                              | J022                | _ |
| MODEL:                                   | ARMM901QL           | _ |
| Trolley Jack Load Capacity (kg / Tonne): | 2500 / 2.5          |   |
| Trolley Jack Lift Height (mm):           | 130 x 495           | _ |
| Trolley Jack Fabricated Material (Type): | Steel               |   |
| Axle Stands Load Capacity (kg / Tonne):  | ~                   | _ |
| Axle Stands Height (mm):                 | ~                   | _ |
| Nett Weight (kg):                        | 44                  | _ |

#### Description

"Quick lift" is a double pump piston action designed to quickly lift the unloaded head cap to the desired positioning point before the vehicle is lifted

#### **Features**

- Professional quality tested to Australian standards capacity from 2500kg •
- Rear casters for ease of manoeuvrability
- Heavy duty casters and wheels for long service life Rubber covered handle to protect bodywork Fast "quick lift" two piston pump action no load lift 7 to 8 pumps for maximum height Heavy duty seals and hardware
- Universal joint release control for greater control over lowering speed
- 125mm diameter lifting point 770mm overall length
- 368mm rear width 295mm front width
- 165mm chassis height

### **Specific Features**

Maximum Height

Lowest Height

Side View

Rear View

Full View