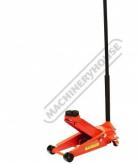

# ARMM901QL - Professional Quick Lift Hydraulic Trolley Jack - Steel

2500kg (2.5 Tonne) Double Lift Pump 130 ~ 495mm Lift Height

| ех gst<br>\$480.00                       | Inc GST<br>\$528.00 |   |
|------------------------------------------|---------------------|---|
| ORDER CODE:                              | J022                | _ |
| MODEL:                                   | ARMM901QL           | _ |
| Trolley Jack Load Capacity (kg / Tonne): | 2500 / 2.5          |   |
| Trolley Jack Lift Height (mm):           | 130 x 495           | _ |
| Trolley Jack Fabricated Material (Type): | Steel               |   |
| Axle Stands Load Capacity (kg / Tonne):  | ~                   | _ |
| Axle Stands Height (mm):                 | ~                   | _ |
| Nett Weight (kg):                        | 44                  | _ |

#### Description

"Quick lift" is a double pump piston action designed to quickly lift the unloaded head cap to the desired positioning point before the vehicle is lifted

#### **Features**

- Professional quality tested to Australian standards capacity from 2500kg •
- Rear casters for ease of manoeuvrability
- Heavy duty casters and wheels for long service life Rubber covered handle to protect bodywork Fast "quick lift" two piston pump action no load lift 7 to 8 pumps for maximum height Heavy duty seals and hardware
- Universal joint release control for greater control over lowering speed
- 125mm diameter lifting point 770mm overall length
- 368mm rear width 295mm front width
- 165mm chassis height

### **Specific Features**

Maximum Height

Lowest Height

Side View

Rear View

Full View