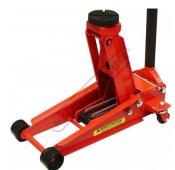

# ARMM901QL - Professional Quick Lift Hydraulic Trolley Jack - Steel

2500kg (2.5 Tonne) Double Lift Pump 130 ~ 495mm Lift Height

| ех gst<br>\$480.00                       | Inc GST<br>\$528.00 |   |
|------------------------------------------|---------------------|---|
| ORDER CODE:                              | J022                | _ |
| MODEL:                                   | ARMM901QL           | _ |
| Trolley Jack Load Capacity (kg / Tonne): | 2500 / 2.5          |   |
| Trolley Jack Lift Height (mm):           | 130 x 495           | _ |
| Trolley Jack Fabricated Material (Type): | Steel               |   |
| Axle Stands Load Capacity (kg / Tonne):  | ~                   | _ |
| Axle Stands Height (mm):                 | ~                   | _ |
| Nett Weight (kg):                        | 44                  | _ |

#### Description

"Quick lift" is a double pump piston action designed to quickly lift the unloaded head cap to the desired positioning point before the vehicle is lifted

#### **Features**

- Professional quality tested to Australian standards capacity from 2500kg •
- Rear casters for ease of manoeuvrability
- Heavy duty casters and wheels for long service life Rubber covered handle to protect bodywork Fast "quick lift" two piston pump action no load lift 7 to 8 pumps for maximum height Heavy duty seals and hardware
- Universal joint release control for greater control over lowering speed
- 125mm diameter lifting point 770mm overall length
- 368mm rear width 295mm front width
- 165mm chassis height

### **Specific Features**

Maximum Height

Lowest Height

Side View

Rear View

Full View