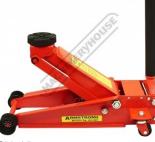

# ARMM901QL - Professional Quick Lift Hydraulic Trolley Jack - Steel

2500kg (2.5 Tonne) Double Lift Pump 130 ~ 495mm Lift Height

| ех gst<br>\$480.00                       | Inc GST<br>\$528.00 |   |
|------------------------------------------|---------------------|---|
| ORDER CODE:                              | J022                | _ |
| MODEL:                                   | ARMM901QL           | _ |
| Trolley Jack Load Capacity (kg / Tonne): | 2500 / 2.5          |   |
| Trolley Jack Lift Height (mm):           | 130 x 495           | _ |
| Trolley Jack Fabricated Material (Type): | Steel               |   |
| Axle Stands Load Capacity (kg / Tonne):  | ~                   | _ |
| Axle Stands Height (mm):                 | ~                   | _ |
| Nett Weight (kg):                        | 44                  | _ |

#### Description

"Quick lift" is a double pump piston action designed to quickly lift the unloaded head cap to the desired positioning point before the vehicle is lifted

#### **Features**

- Professional quality tested to Australian standards capacity from 2500kg •
- Rear casters for ease of manoeuvrability
- Heavy duty casters and wheels for long service life Rubber covered handle to protect bodywork Fast "quick lift" two piston pump action no load lift 7 to 8 pumps for maximum height Heavy duty seals and hardware
- Universal joint release control for greater control over lowering speed
- 125mm diameter lifting point 770mm overall length
- 368mm rear width 295mm front width
- 165mm chassis height

### **Specific Features**

Maximum Height

Lowest Height

Side View

Rear View

Full View