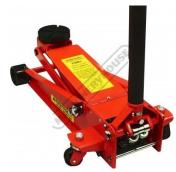

# ARMM901QL - Professional Quick Lift Hydraulic Trolley Jack - Steel

2500kg (2.5 Tonne) Double Lift Pump 130 ~ 495mm Lift Height

| ех gst<br>\$480.00                       | Inc GST<br>\$528.00 |   |
|------------------------------------------|---------------------|---|
| ORDER CODE:                              | J022                | _ |
| MODEL:                                   | ARMM901QL           | _ |
| Trolley Jack Load Capacity (kg / Tonne): | 2500 / 2.5          |   |
| Trolley Jack Lift Height (mm):           | 130 x 495           | _ |
| Trolley Jack Fabricated Material (Type): | Steel               |   |
| Axle Stands Load Capacity (kg / Tonne):  | ~                   | _ |
| Axle Stands Height (mm):                 | ~                   | _ |
| Nett Weight (kg):                        | 44                  | _ |

#### Description

"Quick lift" is a double pump piston action designed to quickly lift the unloaded head cap to the desired positioning point before the vehicle is lifted

#### **Features**

- Professional quality tested to Australian standards capacity from 2500kg •
- Rear casters for ease of manoeuvrability
- Heavy duty casters and wheels for long service life Rubber covered handle to protect bodywork Fast "quick lift" two piston pump action no load lift 7 to 8 pumps for maximum height Heavy duty seals and hardware
- Universal joint release control for greater control over lowering speed
- 125mm diameter lifting point 770mm overall length
- 368mm rear width 295mm front width
- 165mm chassis height

### **Specific Features**

Maximum Height

Lowest Height

Side View

Rear View

Full View