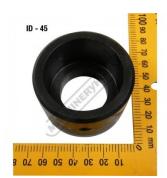

# P6006 - 8.7 x 20.7mm Slotted Die

Hi -Grade Tool Steel Imported From Japan Ø45mm Outside Body Diameter

| Back In Stock Soon |  |
|--------------------|--|
| Ex GST             |  |

ORDER CODE: Shape - Type: Square or Slot H Punch Locating

| \$100.00                | \$110.00          |
|-------------------------|-------------------|
|                         | P6006             |
|                         | Slotted Die - 0D1 |
| lole Size (W x L) (mm): | 8.7 x 20.7        |
| Diameter x Length       | ~                 |

Inc GST

(mm): Die Outside Body Diameter x Height (mm):

Ø45 x 22.5mm