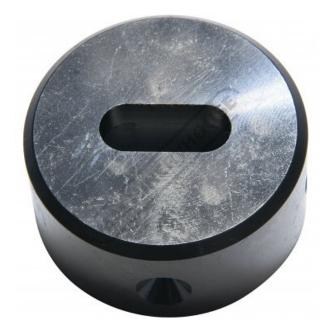

# P6006 - 8.7 x 20.7mm Slotted Die

Hi -Grade Tool Steel Imported From Japan Ø45mm Outside Body Diameter

| Back In Stock Soon |  |
|--------------------|--|
| Ex GST             |  |

ORDER CODE: Shape - Type: Square or Slot H Punch Locating

| \$100.00                | \$110.00          |
|-------------------------|-------------------|
|                         | P6006             |
|                         | Slotted Die - 0D1 |
| lole Size (W x L) (mm): | 8.7 x 20.7        |
| Diameter x Length       | ~                 |

Inc GST

(mm): Die Outside Body Diameter x Height (mm):

Ø45 x 22.5mm