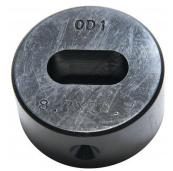

ensures an accurate, precise, durable & stable product.

### **Features**

- PLEASE NOTE FOLLOWING RECOMMENDATIONS WHEN SELECTING DIE CLEARANCE: •
- Material Thickness 2 ~ 4mm = Die Clearance 0.2mm
- Material Thickness 4 ~ 9.5mm = Die Clearance 0.7mm
- Material Thickness 10 ~ 14.5mm = Die Clearance 1.2mm Material Thickness - 15 ~ 19.5mm = Die Clearance 1.7mm
- Material Thickness 20 ~ 24mm = Die Clearance 2.2mm

### **Optional Accessories**

Please Note: Slotted die requires a Die Adaptor Sleeve (PP705) & Spacer Ring (PP0016) to fit on current Sunrise machines

02/07/2023 7:52 AM



## Product Brochure For P6006

Sydney: (02) 9890 9111 Brisbane: (07) 3715 2200 Melbourne: (03) 9212 4422 Perth: (08) 9373 9999

sales@machineryhouse.com.au www.machineryhouse.com.au

#### **Specific Features**



Bottom View

#### **Recommended Accessories**

P6005 8 x 20mm Slotted Punch PP705 DIE REDUCING BUSH