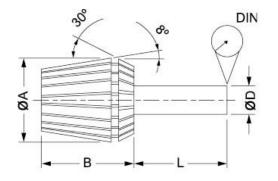

Product Brochure For C920

Sydney: (02) 9890 9111 Brisbane: (07) 3715 2200 Melbourne: (03) 9212 4422 Perth: (08) 9373 9999

sales@machineryhouse.com.au www.machineryhouse.com.au

| Collet | Α    | В  | L  | DIN  | RANGE (D) |
|--------|------|----|----|------|-----------|
| ER11   | 11.5 | 18 | 6  | 0.02 | 0.5-7.0   |
| ER16   | 17   | 27 | 10 | 0.02 | 0.5-10.0  |
| ER20   | 21   | 31 | 16 | 0.02 | 1.0-13.0  |
| ER25   | 26   | 35 | 25 | 0.02 | 1.0-16.0  |
| ER32   | 33   | 40 | 40 | 0.02 | 2.0-20.0  |
| ER40   | 41   | 46 | 50 | 0.03 | 3.0-26.0  |