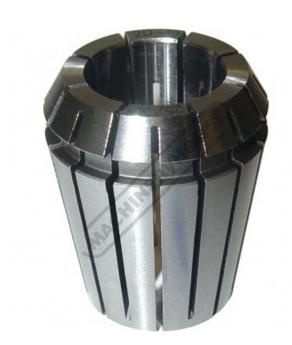

# C920 - ER32 Collet

Ø20-Ø19mm "Made in Taiwan"

\$24.00 \$26.40 ORDER CODE: C920 ER32 Type: Metric Size (mm): 20 - 19

**Ex GST** 

Imperial Size (inch):

#### **Features**

- Manufactured to DIN standard

- Collet size covers a range from expanded to compressed
  Collets from 2mm have 1mm of movement
  Collets are listed by their expanded size
  Eg. When ordering an ER32-3 the range is from 3mm expanded to 2mm compressed