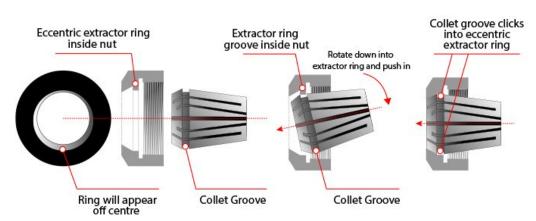

Collets from 2mm have 1mm of movement
  Collets are listed by their expanded size
  Eg. When ordering an ER32-3 the range is from 3mm expanded to 2mm compressed



Product Brochure For C920

Sydney: (02) 9890 9111 Brisbane: (07) 3715 2200 Melbourne: (03) 9212 4422 Perth: (08) 9373 9999

sales@machineryhouse.com.au www.machineryhouse.com.au



| Collet | Α    | В  | L  | DIN  | RANGE (D) |
|--------|------|----|----|------|-----------|
| ER11   | 11.5 | 18 | 6  | 0.02 | 0.5-7.0   |
| ER16   | 17   | 27 | 10 | 0.02 | 0.5-10.0  |
| ER20   | 21   | 31 | 16 | 0.02 | 1.0-13.0  |
| ER25   | 26   | 35 | 25 | 0.02 | 1.0-16.0  |
| ER32   | 33   | 40 | 40 | 0.02 | 2.0-20.0  |
| ER40   | 41   | 46 | 50 | 0.03 | 3.0-26.0  |

#### Installation Guide - Please see downloads for full details

1.

2.

3.



## **Recommended Accessories**

C921 ER32 Collet Set - 6 Piece C922

ER32 Collet Set - 18 Piece

C9245

Collet & Chuck Set - 8 Piece

C925

Collet & Chuck Set - 8 Piece











Sydney: (02) 9890 9111 Brisbane: (07) 3715 2200 Melbourne: (03) 9212 4422 Perth: (08) 9373 9999

sales@machineryhouse.com.au www.machineryhouse.com.au

### **Product Brochure For C920**

C926

Collet & Chuck Set - 20 Piece

C927

Collet & Chuck Set - 20 Piece

C928

Collet & Chuck Set - 20 Piece

C929

Collet & Chuck Set - 20 Piece









C929A

Collet & Chuck Set - 20 Piece

C931

32 x 100 x ER32 Collet Chuck - Straight

C105

Collet Chuck - 3MT x ER32

C106

Collet Chuck - R8 x ER32









C110

Collet Chuck - NT30 x ER32

C112

Collet Chuck NT40 - ER32

T332

BT30 x ER32-60 Collet Chuck

T220

BT40 x ER3