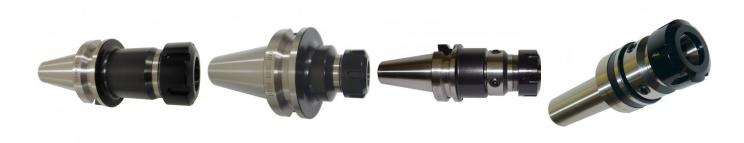

Collet & Chuck Set - 20 Piece

C929A

Collet & Chuck Set - 20 Piece

C931

32 x 100 x ER32 Collet Chuck - Straight

C105

Collet Chuck - 3MT x ER32

C106

Collet Chuck - R8 x ER32

C110

Collet Chuck - NT30 x ER32

C112

Collet Chuck NT40 - ER32

T332

BT30 x ER32-60 Collet Chuck

T220