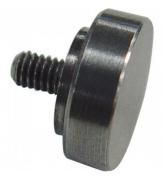

Product Brochure For Q214

**Recommended Accessories** 

Q2165 Ø10mm Flat Contact for Dial Indicators Q2167 Contact Point for Dial Indicators Q2125 Back Plate with Lug for Dial Indicators M050 Magnetic Base - Standard