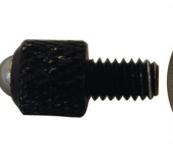

Product Brochure For Q214

**Recommended Accessories** 

Q2165 Ø10mm Flat Contact for Dial Indicators Q2167 Contact Point for Dial Indicators Q2125 Back Plate with Lug for Dial Indicators M050 Magnetic Base - Standard