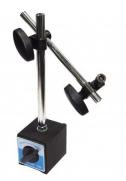

Product Brochure For Q214

**Recommended Accessories** 

Q2165 Ø10mm Flat Contact for Dial Indicators Q2167 Contact Point for Dial Indicators Q2125 Back Plate with Lug for Dial Indicators M050 Magnetic Base - Standard

M051 Magnetic Base - Deluxe - One Lock

Q430 Magnetic Base - Small

Q4351 Magnetic Base - Large

sales@machineryhouse.com.au www.machineryhouse.com.au

Product Brochure For Q214

Q436 Magnetic Base - One Lock (Large)