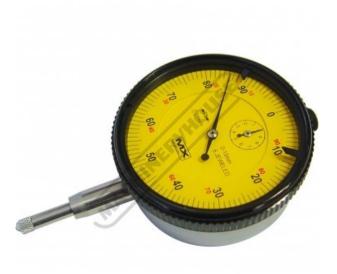

## 34-214 - Metric Dial Indicator - Precision

0-10mm 6 x Precision Jewel Movement

|                   | Ex GST   | Inc GST  |        |
|-------------------|----------|----------|--------|
|                   | \$100.00 | \$110.00 |        |
| ORDER CODE        | E:       |          | Q214   |
| Range (mm):       |          |          | 0 - 10 |
| Graduations (mm): |          |          | 0.01   |
| A (mm):           |          |          | 35     |
| B (mm):           |          |          | 19     |
| C (mm):           |          |          | 8      |
| D (mm):           |          |          | 60     |
| E (mm):           |          |          | 19     |
| F (mm):           |          |          | 18     |
| G (mm):           |          |          | 5      |
| H (mm):           |          |          | 8      |

## **Features**

- •
- •
- Smooth 6 jewel movement In-out tolerance maker Flat glass Flat back and back lug supplied Jewelled bearing construction, shockproof Individual serial numbers with corresponding calibration certificate Supplied in foam lined plastic case • •
- •