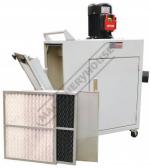

## DCM-202 - Metal Dust Collector

Filtration - 1 Micron 650 cfm - 3 Stage Filter System

\$1,390.00 \$1,529.00 ORDER CODE:

**Ex GST** 

### Description

Manufactured in Taiwan

The DCM-202 metal dust collector is suitable for collecting abrasive dust & shavings.

Dust & shavings are collected into a removable metal collection tray while the air is filtered via the 3 stage filter system.

### **Features**

- 650 cfm 3 stage filter system
- 1st stage stainless filter mesh

- 2nd stage 5 micron carbon filter 3rd stage 1 micron filter Removable metal dust collection bin
- Ø100mm dual inlets
- Portable on wheels
- 1.1kW / 1.5hp 240V 15A motor