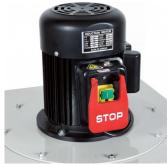

### **Features**

- 650 cfm 3 stage filter system
- 1st stage stainless filter mesh

- 2nd stage 5 micron carbon filter 3rd stage 1 micron filter Removable metal dust collection bin
- Ø100mm dual inlets
- Portable on wheels
- 1.1kW / 1.5hp 240V 15A motor