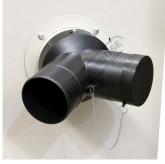

### **Features**

- 650 cfm 3 stage filter system
- 1st stage stainless filter mesh

- 2nd stage 5 micron carbon filter 3rd stage 1 micron filter Removable metal dust collection bin
- Ø100mm dual inlets
- Portable on wheels
- 1.1kW / 1.5hp 240V 15A motor