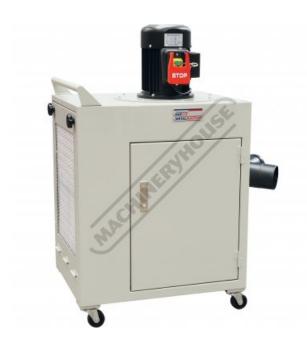

## DCM-202 - Metal Dust Collector

Filtration - 1 Micron 650 cfm - 3 Stage Filter System

\$1,390.00 \$1,529.00 ORDER CODE:

**Ex GST** 

### Description

Manufactured in Taiwan

The DCM-202 metal dust collector is suitable for collecting abrasive dust & shavings.

Dust & shavings are collected into a removable metal collection tray while the air is filtered via the 3 stage filter system.

### **Features**

- 650 cfm 3 stage filter system
- 1st stage stainless filter mesh

- 2nd stage 5 micron carbon filter 3rd stage 1 micron filter Removable metal dust collection bin
- Ø100mm dual inlets
- Portable on wheels
- 1.1kW / 1.5hp 240V 15A motor