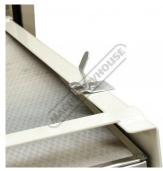

# **Specific Features**

Filter Latch

Removable Dust Collection Bin

100mm Dual Inlets

Right Side View