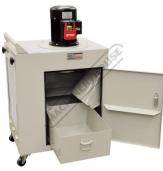

# **Specific Features**

Filter Latch

Removable Dust Collection Bin

100mm Dual Inlets

Right Side View