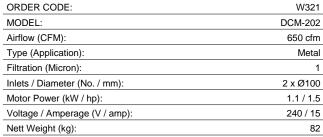

## DCM-202 - Metal Dust Collector

Filtration - 1 Micron 650 cfm - 3 Stage Filter System

\$1,390.00 \$1,529.00 ORDER CODE:

**Ex GST** 

### **Features**

- 650 cfm 3 stage filter system
- 1st stage stainless filter mesh

- 2nd stage 5 micron carbon filter 3rd stage 1 micron filter Removable metal dust collection bin
- Ø100mm dual inlets
- Portable on wheels
- 1.1kW / 1.5hp 240V 15A motor