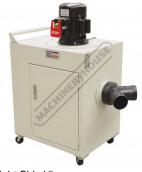

## DCM-202 - Metal Dust Collector

Filtration - 1 Micron 650 cfm - 3 Stage Filter System

\$1,390.00 \$1,529.00 ORDER CODE:

**Ex GST** 

### Description

Manufactured in Taiwan

The DCM-202 metal dust collector is suitable for collecting abrasive dust & shavings.

Dust & shavings are collected into a removable metal collection tray while the air is filtered via the 3 stage filter system.

### **Features**

- 650 cfm 3 stage filter system
- 1st stage stainless filter mesh

- 2nd stage 5 micron carbon filter 3rd stage 1 micron filter Removable metal dust collection bin
- Ø100mm dual inlets
- Portable on wheels
- 1.1kW / 1.5hp 240V 15A motor