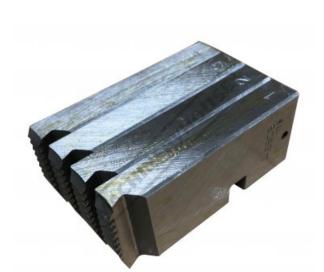

# SD89024 - 1/2" ~ 3/4" BSPS Alloy Parallel Pipe Threading Dies

Suits Manual Parallel Opening Die Head

 \$260.00
 \$286.00

 Order Code:
 T0365

 Model:
 SD89024

 Thread Size & Range - Metric / Imperial (Size):
 1/2" ~ 3/4" BSPS Parallel

 Dies Made From - Alloy / HSS (Type):
 Alloy Steel

**Ex GST** 

Suits Die Head Opening - Manual /

## **Description**

Made from special pre heat-treated steel, ensuring long life and easy threading Alloy steel for general purpose threading such as black or galvanised pipe & rod