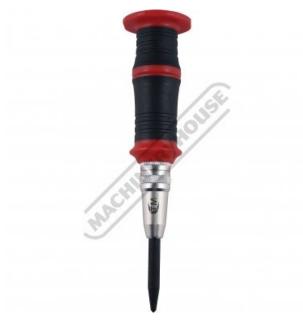

# ACP-155 - Automatic Centre Punch

155mm Long

| Ex GST                  | Inc GST                |
|-------------------------|------------------------|
| \$25.00                 | \$27.50                |
| ORDER CODE:             | P368                   |
| Туре:                   | Automatic Centre Punch |
| Number of Pieces (No.): | 1                      |

## Description

Automatic centre punch is made from high carbon steel and hardened and tempered for a long working life, and there no need to use a hammer just line up & press. This punch has a Ø22mm ergonomically shaped body and a large Ø37mm curved end for a firm and safe grip.

### **Features**

- •
- Ø22mm ergonomically shaped plastic body Ø37mm curved end to fit into palm of your hand
- Fully automatic single hand operation
- Ø6mm hardened steel centre punch
- Centre punch can be removed & sharpened