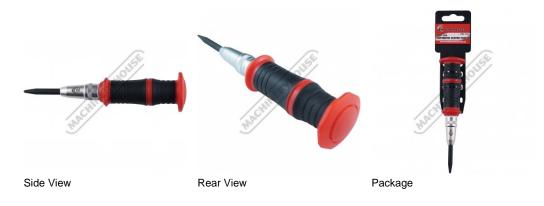

## Description

Automatic centre punch is made from high carbon steel and hardened and tempered for a long working life, and there no need to use a hammer just line up & press. This punch has a Ø22mm ergonomically shaped body and a large Ø37mm curved end for a firm and safe grip.

### **Features**

- •
- Ø22mm ergonomically shaped plastic body Ø37mm curved end to fit into palm of your hand
- Fully automatic single hand operation
- Ø6mm hardened steel centre punch
- Centre punch can be removed & sharpened