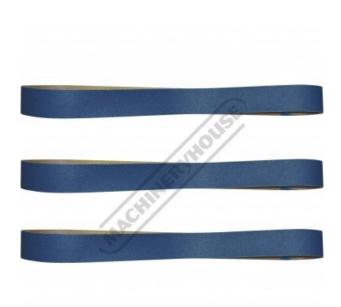

# A8041 - 120G Zirconia Linishing Belt Pack

1220 x 50mm (48" x 2") Qty 3 Belts per Pack

| \$22.00                | \$24.20            |
|------------------------|--------------------|
| ORDER CODE:            | A8041              |
| MODEL:                 | Zirconia           |
| Belt Size (mm / inch): | 1220 x 50 / 48 x 2 |
| Belt Grit (G):         | 120                |
| Scotchbelt Type:       | ~                  |

## **Description**

Alumina Zirconia

This premium material is extremely durable on metal, fibreglass, and hard woods. It is ideal for planing rough sawn lumber or roughing out shapes.