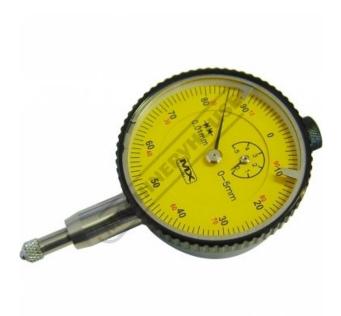

## 34-213 - Metric Dial Indicator - Precision

0-5mm

6 x Precision Jewel Movement

|                | \$90.00  | \$99.0 | 00    |
|----------------|----------|--------|-------|
| ORDER CODE     | <u>:</u> |        | Q213  |
| Range (mm):    |          |        | 0 - 5 |
| Graduations (n | nm):     |        | 0.01  |
| A (mm):        |          |        | 26    |
| B (mm):        |          |        | 12    |
| C (mm):        |          |        | 7.2   |
| D (mm):        |          |        | 40    |
| E (mm):        |          |        | 19    |
| F (mm):        |          |        | 16    |
| G (mm):        |          |        | 5     |
| H (mm):        | -        |        | 8     |
|                |          |        |       |

## **Features**

- Smooth 6 jewel movement
  In-out tolerance maker
  Flat glass
  Flat back and back lug supplied
  Jewelled bearing construction, shockproof
  Individual serial numbers with corresponding calibration certificate
  Supplied in foam lined plastic case