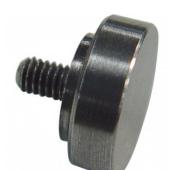

## **Recommended Accessories**

Q2165

Ø10mm Flat Contact for Dial Indicators

Contact Point for Dial Indicators

M050

Magnetic Base - Standard

M051

Magnetic Base - Deluxe - One Lock