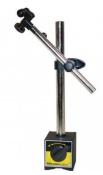

## **Recommended Accessories**

Q2165

Ø10mm Flat Contact for Dial Indicators

Contact Point for Dial Indicators

M050

Magnetic Base - Standard

M051

Magnetic Base - Deluxe - One Lock

Q430

Magnetic Base - Small

Q435

Magnetic Base - Large

Q4351

Magnetic Base - Large

Q436

Magnetic Base - One Lock (Large)