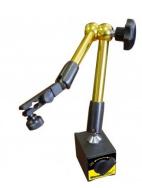

## **Recommended Accessories**

Q2165

Ø10mm Flat Contact for Dial Indicators

Contact Point for Dial Indicators

M050

Magnetic Base - Standard

M051

Magnetic Base - Deluxe - One Lock

Q430

Magnetic Base - Small

Q435

Magnetic Base - Large

Q4351

Magnetic Base - Large

Q436

Magnetic Base - One Lock (Large)