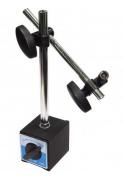

## **Recommended Accessories**

Q2165

Ø10mm Flat Contact for Dial Indicators

Contact Point for Dial Indicators

M050

Magnetic Base - Standard

M051

Magnetic Base - Deluxe - One Lock