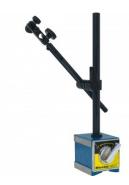

## **Recommended Accessories**

Q2165

Ø10mm Flat Contact for Dial Indicators

Contact Point for Dial Indicators

M050

Magnetic Base - Standard

M051

Magnetic Base - Deluxe - One Lock

Q430

Magnetic Base - Small

Q435

Magnetic Base - Large

Q4351

Magnetic Base - Large

Q436

Magnetic Base - One Lock (Large)