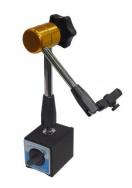

## **Recommended Accessories**

Q2165

Ø10mm Flat Contact for Dial Indicators

Contact Point for Dial Indicators

M050

Magnetic Base - Standard

M051

Magnetic Base - Deluxe - One Lock