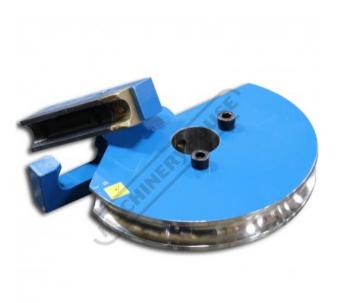

## DS-1250T-R400 - 31.75mm OD x 180° Round Tube Die Set

101.6mm CLR, Made from Steel Suits RDB Series (Not RDB-050) Pipe & Tube Benders

| \$1,190.00                                   | \$1,309.00               |
|----------------------------------------------|--------------------------|
| ORDER CODE:                                  | B8271                    |
| MODEL:                                       | DS-1250T-R400            |
| Part Number:                                 | ~                        |
| Туре:                                        | Round Tube Die Set       |
| Degree of Bend (Max) (Deg):                  | 180º                     |
| Size (inch / mm):                            | 31.75 OD                 |
| CLR - Centre Line Radius (inch / mm):        | 101.6                    |
| Recommended Min. Wall Thickness (inch / mm): | 2.1082                   |
| Material OD (inch / mm):                     | ~                        |
| Suits Spigot Size (inch / mm):               | ~                        |
| Suits Machine Model:                         | RDB Series (Not RDB-050) |
| Nett Weight (kg):                            | 13.2                     |

## Description

31.75mm OD Round tube die set with a 101.6mm Center line Radius. Fits on all Baileigh Industrial rotary draw benders that accept drop on tooling (Not RDB-050). Center line radius is based on 2.1082mm wall thickness.

## Features

- 31.75mm OD steel former with 101.6mm centre line radius for 180 degree bends
- 2.1082mm recommended minimum wall thickness
- 180 degree maximum bend angle
- Set includes forming die, counter die, and hook sleeve