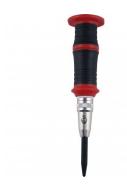

iption

Made from high carbon steel and hardened and tempered for a long working life, the punches have a knurled body for a firm safe grip. Centre punches are normally used to make an indentation in metal, plastic or wood prior to drilling to prevent the bit skating off target

#### **Features**

- Knurled body for a firm safe grip
- Extra long length for easy use. Hardened and tempered
- Punch Point Size x Body Diameter x Length:
- Punch A 2.5 x 8.0 x 150mm Punch B 5.5 x 9.5 x 150mm
- Punch C 7.0 x 12.0 x 150mm



**Product Brochure For P367** 

Sydney: (02) 9890 9111 Brisbane: (07) 3715 2200 Melbourne: (03) 9212 4422 Perth: (08) 9373 9999

sales@machineryhouse.com.au www.machineryhouse.com.au

## **Specific Features**



#### **Recommended Accessories**

## P368 Automatic Centre Punch