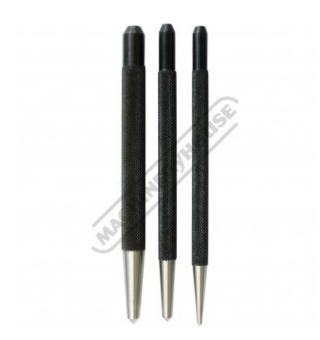

# P367 - Centre Punch Set - 3 Piece

Ø2.5, 5.5, 7.0mm 150mm Long

\$18.00 \$19.80 ORDER CODE: P367 Centre Punch Set Type:

**Ex GST** 

Number of Pieces (No.):

### Description

Made from high carbon steel and hardened and tempered for a long working life, the punches have a knurled body for a firm safe grip. Centre punches are normally used to make an indentation in metal, plastic or wood prior to drilling to prevent the bit skating off target

#### **Features**

- Knurled body for a firm safe grip
- Extra long length for easy use. Hardened and tempered
- Punch Point Size x Body Diameter x Length:
- Punch A 2.5 x 8.0 x 150mm Punch B 5.5 x 9.5 x 150mm
- Punch C 7.0 x 12.0 x 150mm