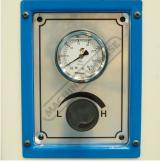

### **Features**

- Easy to learn programmable Omron CP controller Omron NC touch screen control features 50 programs, each program has up to 10 steps and bend counter
- Automatic, manual and jog modes
  ±0.1mm cylinder stroke repeatability & accuracy
  310mm high x 80mm vee bending die
  3 storage shelves 680 x 190 x 180mm (LxHxD)
  Adjustable pressure dial with gauge

Main Post Release Lock Lever

Offcut Chute

Pressure Adjustment Dial and Gauge Switch

Roving Foot Pedal

Product Brochure For P159

Sydney: (02) 9890 9111 Brisbane: (07) 3715 2200 Melbourne: (03) 9212 4422 Perth: (08) 9373 9999