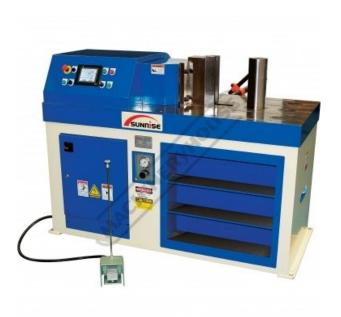

### Description

The hydraulic horizontal bending machine is the new addition to the SUNRISE product line of high quality and reliable hydraulic metal working machines. A wide range of tooling is available for different bending operations.

### **Features**

- Easy to learn programmable Omron CP controller Omron NC touch screen control features 50 programs, each program has up to 10 steps and bend counter
- Automatic, manual and jog modes
  ±0.1mm cylinder stroke repeatability & accuracy
  310mm high x 80mm vee bending die
  3 storage shelves 680 x 190 x 180mm (LxHxD)
  Adjustable pressure dial with gauge

- Includes 1000mm manual backgauge

### **Specific Features**

Left View

1000mm Manual Backgauge

Control Panel

Touch Screen NC Control

Table

Table with Posts Removed for Optional Attachments

Hydraulic Horizontal Press

Main Post Release Lock Lever

Offcut Chute

Pressure Adjustment Dial and Gauge Switch

Roving Foot Pedal

Product Brochure For P159

Sydney: (02) 9890 9111 Brisbane: (07) 3715 2200 Melbourne: (03) 9212 4422 Perth: (08) 9373 9999