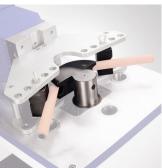

Main Post Release Lock Lever

Offcut Chute

Pressure Adjustment Dial and Gauge Switch

Roving Foot Pedal

Product Brochure For P159

Sydney: (02) 9890 9111 Brisbane: (07) 3715 2200 Melbourne: (03) 9212 4422 Perth: (08) 9373 9999