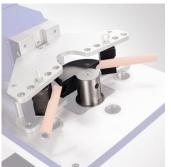

### **Specific Features**

Left View

1000mm Manual Backgauge

Control Panel

Touch Screen NC Control

Table

Table with Posts Removed for Optional Attachments

Hydraulic Horizontal Press

Main Post Release Lock Lever

Offcut Chute

Pressure Adjustment Dial and Gauge Switch

Roving Foot Pedal

Product Brochure For P159

Sydney: (02) 9890 9111 Brisbane: (07) 3715 2200 Melbourne: (03) 9212 4422 Perth: (08) 9373 9999