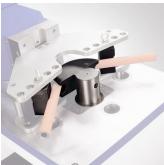

### **Specific Features**

Left View

1000mm Manual Backgauge

Control Panel

Touch Screen NC Control

Table

Table with Posts Removed for Optional Attachments

Hydraulic Horizontal Press