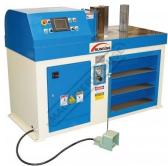

### Description

The hydraulic horizontal bending machine is the new addition to the SUNRISE product line of high quality and reliable hydraulic metal working machines. A wide range of tooling is available for different bending operations.

### **Features**

- Easy to learn programmable Omron CP controller Omron NC touch screen control features 50 programs, each program has up to 10 steps and bend counter
- Automatic, manual and jog modes
  ±0.1mm cylinder stroke repeatability & accuracy
  310mm high x 80mm vee bending die
  3 storage shelves 680 x 190 x 180mm (LxHxD)
  Adjustable pressure dial with gauge

- Includes 1000mm manual backgauge