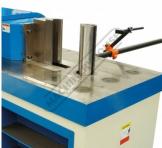

### **Specific Features**

Left View

1000mm Manual Backgauge

Control Panel

Touch Screen NC Control

Table

Table with Posts Removed for Optional Attachments

Hydraulic Horizontal Press

Main Post Release Lock Lever

Offcut Chute

Pressure Adjustment Dial and Gauge Switch

Roving Foot Pedal

Product Brochure For P159

Sydney: (02) 9890 9111 Brisbane: (07) 3715 2200 Melbourne: (03) 9212 4422 Perth: (08) 9373 9999