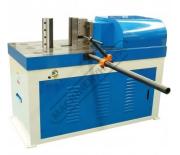

# HBM-75 - Hydraulic NC Horizontal Bender

75 Tonne Force, Programmable Touch Screen Control with 1016mm Manual Backgauge 300 x 12mm bending Capacity

**Ex GST** Inc GST \$32,250.00 \$35,475.00

| P159               |
|--------------------|
| HBM-75             |
| 75                 |
| Manual - 1016mm    |
| 300 x 12           |
| 310 x 80           |
| 350                |
| 8.9 / 9.9          |
| Ø118 x 1, Ø83 x 3  |
| 5.5 / 7.5          |
| 415                |
| ~                  |
| 2020 x 1130 x 1500 |
| 2025               |
|                    |

### Description

The hydraulic horizontal bending machine is the new addition to the SUNRISE product line of high quality and reliable hydraulic metal working machines. A wide range of tooling is available for different bending operations.

### **Specific Features**

Left View

1000mm Manual Backgauge

Control Panel

Touch Screen NC Control

Table

Table with Posts Removed for Optional Attachments

Hydraulic Horizontal Press