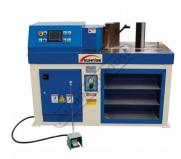

### Description

The hydraulic horizontal bending machine is the new addition to the SUNRISE product line of high quality and reliable hydraulic metal working machines. A wide range of tooling is available for different bending operations.

### **Features**

- Easy to learn programmable Omron CP controller Omron NC touch screen control features 50 programs, each program has up to 10 steps and bend counter
- Automatic, manual and jog modes
  ±0.1mm cylinder stroke repeatability & accuracy
  310mm high x 80mm vee bending die
  3 storage shelves 680 x 190 x 180mm (LxHxD)
  Adjustable pressure dial with gauge

- Includes 1000mm manual backgauge