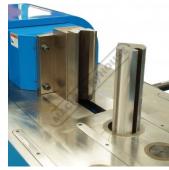

### **Specific Features**

Left View

1000mm Manual Backgauge

Control Panel

Touch Screen NC Control

Table

Table with Posts Removed for Optional Attachments

Hydraulic Horizontal Press