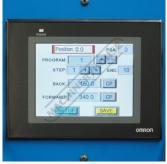

### **Features**

- Easy to learn programmable Omron CP controller Omron NC touch screen control features 50 programs, each program has up to 10 steps and bend counter
- Automatic, manual and jog modes
  ±0.1mm cylinder stroke repeatability & accuracy
  310mm high x 80mm vee bending die
  3 storage shelves 680 x 190 x 180mm (LxHxD)
  Adjustable pressure dial with gauge