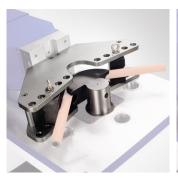

### Description

The hydraulic horizontal bending machine is the new addition to the SUNRISE product line of high quality and reliable hydraulic metal working machines. A wide range of tooling is available for different bending operations.

### **Recommended Accessories**

P1601
Pipe Bender Attachment

P1602 3/8" Pipe Bender Former Set P1603 1/2" Pipe Bender Former Set

3/4" Pipe Bender Former Set

P1604

P1605 1" Pipe Bender Former Set P1606 1-1/4" Pipe Bender Former Set P1607 1-1/2" Pipe Bender Former Set P1608 2" Pipe Bender Former Set