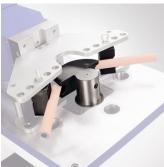

### **Specific Features**

Left View

1000mm Manual Backgauge

Control Panel

Touch Screen NC Control

Table

Table with Posts Removed for Optional Attachments

Hydraulic Horizontal Press

Main Post Release Lock Lever

Offcut Chute

Pressure Adjustment Dial and Gauge Switch

Roving Foot Pedal

Product Brochure For P159

Sydney: (02) 9890 9111 Brisbane: (07) 3715 2200 Melbourne: (03) 9212 4422 Perth: (08) 9373 9999