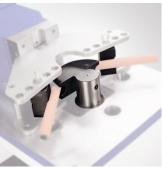

### Description

The hydraulic horizontal bending machine is the new addition to the SUNRISE product line of high quality and reliable hydraulic metal working machines. A wide range of tooling is available for different bending operations.

### **Recommended Accessories**

P1601
Pipe Bender Attachment

P1602 3/8" Pipe Bender Former Set P1603 1/2" Pipe Bender Former Set

3/4" Pipe Bender Former Set

P1604

P1605 1" Pipe Bender Former Set P1606 1-1/4" Pipe Bender Former Set P1607 1-1/2" Pipe Bender Former Set P1608 2" Pipe Bender Former Set