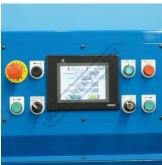

### **Features**

- Easy to learn programmable Omron CP controller Omron NC touch screen control features 50 programs, each program has up to 10 steps and bend counter
- Automatic, manual and jog modes
  ±0.1mm cylinder stroke repeatability & accuracy
  310mm high x 80mm vee bending die
  3 storage shelves 680 x 190 x 180mm (LxHxD)
  Adjustable pressure dial with gauge

### **Specific Features**

Left View

1000mm Manual Backgauge

Control Panel

Touch Screen NC Control

Table

Table with Posts Removed for Optional Attachments

Hydraulic Horizontal Press