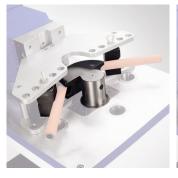

Main Post Release Lock Lever

Offcut Chute

Pressure Adjustment Dial and Gauge Switch

Roving Foot Pedal

Product Brochure For P159

Sydney: (02) 9890 9111 Brisbane: (07) 3715 2200 Melbourne: (03) 9212 4422 Perth: (08) 9373 9999