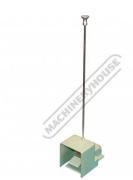

- Includes 1000mm manual backgauge

### **Specific Features**

Left View

1000mm Manual Backgauge

Control Panel

Touch Screen NC Control

Table

Table with Posts Removed for Optional Attachments

Hydraulic Horizontal Press