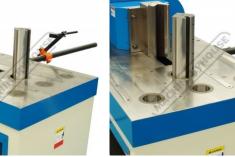

### **Specific Features**

Left View

1000mm Manual Backgauge

Control Panel

Touch Screen NC Control

Table

Table with Posts Removed for Optional Attachments

Hydraulic Horizontal Press