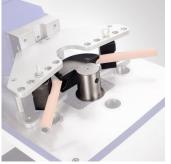

### **Specific Features**

Left View

1000mm Manual Backgauge

Control Panel

Touch Screen NC Control

Table

Table with Posts Removed for Optional Attachments

Hydraulic Horizontal Press