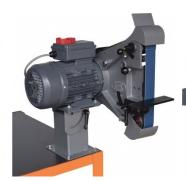

#### **Recommended Accessories**

L088

Multitool Belt & Disc Linishing Attachment

L096

Radius Master Pedestal Belt Grinder / Linisher - Series 2 L096B

Radius Master Bench Belt Grinder / Linisher - Series 2 A48203