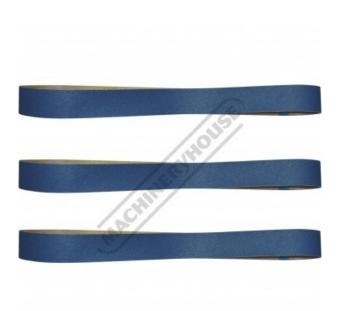

# A8040 - 100G Zirconia Linishing Belt Pack

1220 x 50mm (48" x 2") Qty 3 Belts per Pack

| \$22.00                | \$24.20            |
|------------------------|--------------------|
| ORDER CODE:            | A8040              |
| MODEL:                 | Zirconia           |
| Belt Size (mm / inch): | 1220 x 50 / 48 x 2 |
| Belt Grit (G):         | 100                |
| Scotchbelt Type:       | ~                  |

## **Description**

Alumina Zirconia

This premium material is extremely durable on metal, fibreglass, and hard woods. It is ideal for planing rough sawn lumber or roughing out shapes.

#### **Features**

- · Interlocking belt joint configuration for smoother running
- Can be run in either direction

| GRIT CHART | Grit | Application                                                     |
|------------|------|-----------------------------------------------------------------|
|            | 60   | Coarse (Heavy metal grinding and wood planing)                  |
|            | 80   | Medium (Rapid removal of material)                              |
|            | 100  | Medium (Sanding steel & bare wood in preparation for finishing) |
|            | 120  | Fine (Sanding steel & bare wood in preparation for finishing)   |