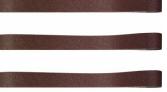

# A8040 - 100G Zirconia Linishing Belt Pack

1220 x 50mm (48" x 2") Qty 3 Belts per Pack

| \$22.00                | \$24.20            |
|------------------------|--------------------|
| ORDER CODE:            | A8040              |
| MODEL:                 | Zirconia           |
| Belt Size (mm / inch): | 1220 x 50 / 48 x 2 |
| Belt Grit (G):         | 100                |
| Scotchbelt Type:       | ~                  |

## **Description**

Alumina Zirconia

This premium material is extremely durable on metal, fibreglass, and hard woods. It is ideal for planing rough sawn lumber or roughing out shapes.