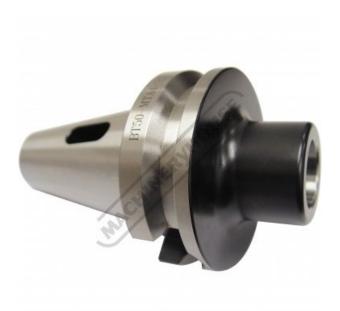

## BT50-MTA4-75 - BT Morse Taper Adaptor (BT50)

**Ex GST** Inc GST \$210.00 \$231.00

| ORDER CODE:       | T454         |
|-------------------|--------------|
| MODEL:            | BT50-MTA4-75 |
| Type (BT):        | BT50         |
| Taper (MT):       | 4MT          |
| L (mm):           | 75           |
| C (mm):           | 50           |
| Nett Weight (kg): | 4.1          |

## Description

Manufactured to MAS403BT50 standard. Precision ground. Suitable for holding Morse Taper items with tangs.

## **Features**

- Internal and external precision ground surfaces M24 Pull Stud thread

Product Brochure For T454

Sydney: (02) 9890 9111 Brisbane: (07) 3715 2200 Melbourne: (03) 9212 4422 Perth: (08) 9373 9999