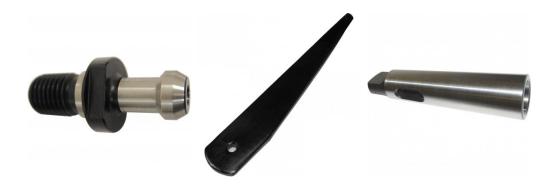

## **Recommended Accessories**

T445 D417

Pull Stud Drill Drift - Black Oxidised

D424

Drill Sleeve - Morse Taper