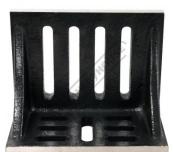

## M246 - Angle Plate - Precision Ground

250 x 150 x 200mm Webbed End

| Ex GST   | Inc GST  |
|----------|----------|
| \$300.00 | \$330.00 |

| ORDER CODE:       | M246             |
|-------------------|------------------|
| Туре:             | Webbed End       |
| Finish:           | Precision Ground |
| Length (mm):      | 250              |
| Width (mm):       | 150              |
| Height (mm):      | 200              |
| Nett Weight (kg): | 12.0             |

## Description

Manufactured in Taiwan

Manufactured from high quality close grain cast iron casting. Accurately machined, square and parallel to the outside face

## Features

- Flat and square accuracy within 0.025mm
- Ideal for machining, layout and inspection Slots for convenient clamping
- Precision ground finish

Product Brochure For M246

Sydney: (02) 9890 9111 Brisbane: (07) 3715 2200 Melbourne: (03) 9212 4422 Perth: (08) 9373 9999

## **Specific Features**

**Right View** 

Top Left Back View

Back View