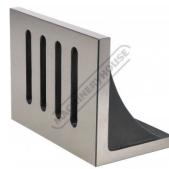

## M246 - Angle Plate - Precision Ground

250 x 150 x 200mm Webbed End

| Ex GST   | Inc GST  |
|----------|----------|
| \$300.00 | \$330.00 |

| ORDER CODE:       | M246             |
|-------------------|------------------|
| Туре:             | Webbed End       |
| Finish:           | Precision Ground |
| Length (mm):      | 250              |
| Width (mm):       | 150              |
| Height (mm):      | 200              |
| Nett Weight (kg): | 12.0             |

## Description

Manufactured in Taiwan

Manufactured from high quality close grain cast iron casting. Accurately machined, square and parallel to the outside face

## Features

- Flat and square accuracy within 0.025mm
- Ideal for machining, layout and inspection Slots for convenient clamping
- Precision ground finish

Product Brochure For M246

Sydney: (02) 9890 9111 Brisbane: (07) 3715 2200 Melbourne: (03) 9212 4422 Perth: (08) 9373 9999

## **Specific Features**

**Right View** 

Top Left Back View

Back View