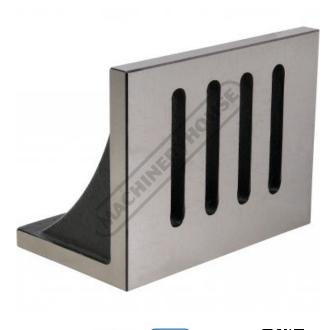

## M246 - Angle Plate - Precision Ground

250 x 150 x 200mm Webbed End

| Ex GST   | Inc GST  |
|----------|----------|
| \$300.00 | \$330.00 |

| ORDER CODE:       | M246             |
|-------------------|------------------|
| Туре:             | Webbed End       |
| Finish:           | Precision Ground |
| Length (mm):      | 250              |
| Width (mm):       | 150              |
| Height (mm):      | 200              |
| Nett Weight (kg): | 12.0             |

## Description

Manufactured in Taiwan

Manufactured from high quality close grain cast iron casting. Accurately machined, square and parallel to the outside face

## Features

- Flat and square accuracy within 0.025mm
- Ideal for machining, layout and inspection Slots for convenient clamping
- Precision ground finish

Product Brochure For M246

Sydney: (02) 9890 9111 Brisbane: (07) 3715 2200 Melbourne: (03) 9212 4422 Perth: (08) 9373 9999