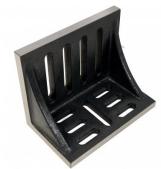

## M246 - Angle Plate - Precision Ground

250 x 150 x 200mm Webbed End

| Ex GST   | Inc GST  |
|----------|----------|
| \$300.00 | \$330.00 |

| ORDER CODE:       | M246             |
|-------------------|------------------|
| Туре:             | Webbed End       |
| Finish:           | Precision Ground |
| Length (mm):      | 250              |
| Width (mm):       | 150              |
| Height (mm):      | 200              |
| Nett Weight (kg): | 12.0             |

## Description

Manufactured in Taiwan

Manufactured from high quality close grain cast iron casting. Accurately machined, square and parallel to the outside face

## Features

- Flat and square accuracy within 0.025mm
- Ideal for machining, layout and inspection Slots for convenient clamping
- Precision ground finish

Product Brochure For M246

Sydney: (02) 9890 9111 Brisbane: (07) 3715 2200 Melbourne: (03) 9212 4422 Perth: (08) 9373 9999

## **Specific Features**

**Right View** 

Top Left Back View

Back View