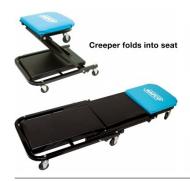

## **Specific Features**

**Recommended Accessories** 

A359 Pneumatic Stool A3615 Mobile Knee Pads A001 Mobile Tool Storage Cabinet Seat A005 Mechanics Creeper - Tilting Head Rest

A006 Heavy Duty 2 in 1 Mechanics Creeper & Seat Combination