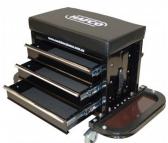

## **Specific Features**

**Recommended Accessories** 

A359 Pneumatic Stool A3615 Mobile Knee Pads A001 Mobile Tool Storage Cabinet Seat A005 Mechanics Creeper - Tilting Head Rest

A006 Heavy Duty 2 in 1 Mechanics Creeper & Seat Combination