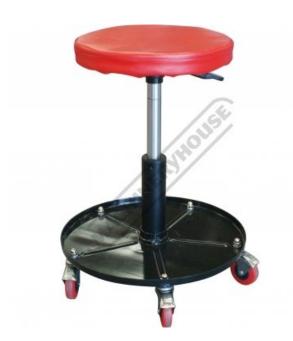

## RSP-500 - Pneumatic Roller Seat

Ø300mm Round Padded Seat 380 ~ 500mm Seat Height

\$60.00 \$66.00 ORDER CODE: A360 MODEL: RSP-500 Seat Type: Round - Padded & Pneumatic Padded Seat Size (mm): Ø300 380 - 500 Seat Height (mm):

## **Description**

This pneumatic roller seat is great for mechanics, panel beaters, handyman, Workshops & the Home Garage etc.

## **Features**

- Ø300mm round padded cushion seat for comfort 5 swivel wheels allows 360° rotation Moulded tool tray under seat Pneumatic lever for adjustable height 380 500mm

Product Brochure For A360