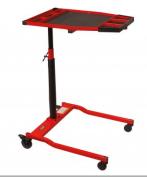

mm):

Nett Weight (kg):







## **Description**

This pneumatic roller seat is great for mechanics, panel beaters, handyman, Workshops & the Home Garage etc.

## **Features**

- Ø300mm round padded cushion seat for comfort 5 swivel wheels allows 360° rotation Moulded tool tray under seat Pneumatic lever for adjustable height 380 500mm



Product Brochure For A360

Sydney: (02) 9890 9111 Brisbane: (07) 3715 2200 Melbourne: (03) 9212 4422 Perth: (08) 9373 9999

sales@machineryhouse.com.au www.machineryhouse.com.au

## **Specific Features**



**Recommended Accessories** 

A359 Pneumatic Stool A3615 Mobile Knee Pads A001 Mobile Tool Storage Cabinet Seat A005 Mechanics Creeper - Tilting Head Rest









A006 Heavy Duty 2 in 1 Mechanics Creeper & Seat Combination

T758 Service Tool Tray