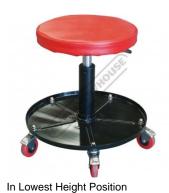

## RSP-500 - Pneumatic Roller Seat

Ø300mm Round Padded Seat 380 ~ 500mm Seat Height

\$60.00 \$66.00 ORDER CODE: A360 MODEL: RSP-500 Seat Type: Round - Padded & Pneumatic Padded Seat Size (mm): Ø300 380 - 500 Seat Height (mm):

## **Features**

- Ø300mm round padded cushion seat for comfort 5 swivel wheels allows 360° rotation Moulded tool tray under seat Pneumatic lever for adjustable height 380 500mm

Product Brochure For A360