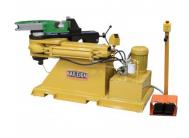

#### **Recommended Accessories**

B8119

Pipe/Tube Bending Lube - 475ml

B8070

Manual Pipe & Tube Rotary Draw Bender B8075

Hydraulic Pipe & Tube Rotary Draw Bender B8080

Hydraulic Pipe & Tube Rotary Draw Bender

B8085

Motorised Pipe & Tube Rotary Draw Bender

B8090

Motorised Pipe & Tube Rotary Draw Bender

B8095

Motorised Pipe & Tube Rotary Draw Bender

B8100

Motorised Pipe & Tube Rotary Draw Bender

### B8105

Hydraulic Pipe & Tube Rotary Draw Bender