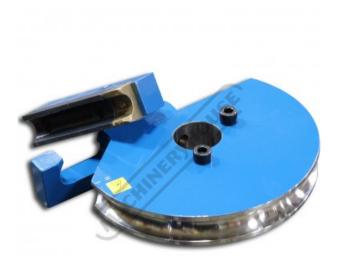

# DS-1000T-R300 - 25.4mm OD x 180° Round Tube Die Set

76.2mm CLR, Made from Steel Suits RDB Series (Not RDB-050) Pipe & Tube Benders

#### **Description**

25.4mm OD Round tube die set with a 76.2mm Center line Radius. Fits on all Baileigh Industrial rotary draw benders that accept drop on tooling (Not RDB-050). Center line radius is based on 1.4732mm wall thickness.

#### **Features**

- · 25.4mm OD steel former with 76.2mm centre line radius for 180 degree bends
- 1.4732mm recommended minimum wall thickness
- 180 degree maximum bend angle
- Set includes forming die, counter die, and hook sleeve