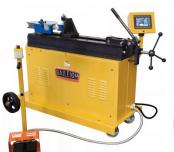

r with 76.2mm centre line radius for 180 degree bends
- 1.4732mm recommended minimum wall thickness
- 180 degree maximum bend angle
- Set includes forming die, counter die, and hook sleeve



**Product Brochure For B8253** 

Sydney: (02) 9890 9111 Brisbane: (07) 3715 2200 Melbourne: (03) 9212 4422 Perth: (08) 9373 9999

sales@machineryhouse.com.au www.machineryhouse.com.au

#### **Recommended Accessories**

B8119

Pipe/Tube Bending Lube - 475ml

B8070

Manual Pipe & Tube Rotary Draw Bender B8075

Hydraulic Pipe & Tube Rotary Draw Bender B8080

Hydraulic Pipe & Tube Rotary Draw Bender









B8085

Motorised Pipe & Tube Rotary Draw Bender

B8090

Motorised Pipe & Tube Rotary Draw Bender

B8095

Motorised Pipe & Tube Rotary Draw Bender

B8100

Motorised Pipe & Tube Rotary Draw Bender











Product Brochure For B8253

Sydney: (02) 9890 9111 Brisbane: (07) 3715 2200 Melbourne: (03) 9212 4422 Perth: (08) 9373 9999

sales@machineryhouse.com.au www.machineryhouse.com.au

### B8105

Hydraulic Pipe & Tube Rotary Draw Bender