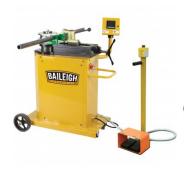

B8085

Motorised Pipe & Tube Rotary Draw Bender

B8090

Motorised Pipe & Tube Rotary Draw Bender

B8095

Motorised Pipe & Tube Rotary Draw Bender

B8100

Motorised Pipe & Tube Rotary Draw Bender