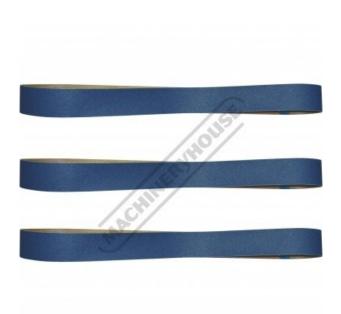

# A8039 - 80G Zirconia Linishing Belt Pack

1220 x 50mm (48" x 2") Qty 3 Belts per Pack

| \$22.00                | \$24.20            |
|------------------------|--------------------|
| ORDER CODE:            | A8039              |
| MODEL:                 | Zirconia           |
| Belt Size (mm / inch): | 1220 x 50 / 48 x 2 |
| Belt Grit (G):         | 80                 |

## **Description**

Alumina Zirconia

This premium material is extremely durable on metal, fibreglass, and hard woods. It is ideal for planing rough sawn lumber or roughing out shapes.