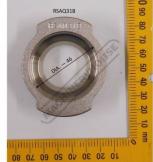

#### **Recommended Accessories**

P6002 8.7 x 8.7mm Square Die PP630A QUICK CHANGE ADAPTOR 30MM PP630 QUICK CHANGE ADAPTOR 30MM PP705 DIE REDUCING BUSH

PP0016 DIE RING SPACER