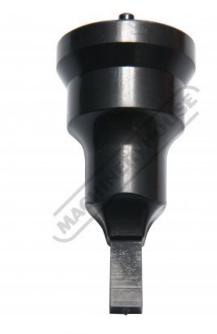

# P6001 - 8 x 8mm Square Punch

Hi -Grade Tool Steel Imported From Japan Ø30mm Locating Diameter

|         | *              |
|---------|----------------|
| SUNRISE | Made in Taiwan |

| Ex GST   | Inc GST  |
|----------|----------|
| \$100.00 | \$110.00 |

| ORDER CODE:                              | P6001              |
|------------------------------------------|--------------------|
| Shape - Type:                            | Square Punch - SP1 |
| Square or Slot Hole Size (W x L) (mm):   | 8 x 8              |
| Punch Locating Diameter x Length (mm):   | Ø30 x 70mm         |
| Die Outside Body Diameter x Height (mm): | ~                  |