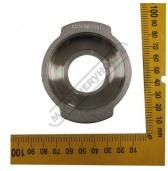

# P6001 - 8 x 8mm Square Punch

Hi -Grade Tool Steel Imported From Japan Ø30mm Locating Diameter

|         | *              |
|---------|----------------|
| SUNRISE | Made in Taiwan |

| Ex GST   | Inc GST  |
|----------|----------|
| \$100.00 | \$110.00 |

| ORDER CODE:                              | P6001              |
|------------------------------------------|--------------------|
| Shape - Type:                            | Square Punch - SP1 |
| Square or Slot Hole Size (W x L) (mm):   | 8 x 8              |
| Punch Locating Diameter x Length (mm):   | Ø30 x 70mm         |
| Die Outside Body Diameter x Height (mm): | ~                  |