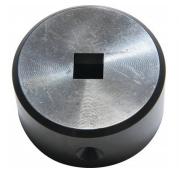

| \$100.00 | \$110.00 |

| ORDER CODE:                              | P6001              |
|------------------------------------------|--------------------|
| Shape - Type:                            | Square Punch - SP1 |
| Square or Slot Hole Size (W x L) (mm):   | 8 x 8              |
| Punch Locating Diameter x Length (mm):   | Ø30 x 70mm         |
| Die Outside Body Diameter x Height (mm): | ~                  |



## Product Brochure For P6001

Sydney: (02) 9890 9111 Brisbane: (07) 3715 2200 Melbourne: (03) 9212 4422 Perth: (08) 9373 9999

sales@machineryhouse.com.au www.machineryhouse.com.au

### **Specific Features**



Top View

#### **Recommended Accessories**

P6002 8.7 x 8.7mm Square Die PP630A QUICK CHANGE ADAPTOR 30MM PP630 QUICK CHANGE ADAPTOR 30MM PP705 DIE REDUCING BUSH









PP0016 DIE RING SPACER